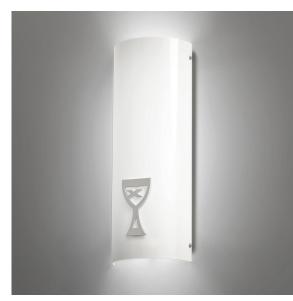

## Zurich Sconce

| 1         | 2                  | 3       | 4          | 5       | 6       | 7        | 8     |  |
|-----------|--------------------|---------|------------|---------|---------|----------|-------|--|
| Fixture # | Finish<br>(Finish) | Lamping | Color Temp | Dimming | Voltage | Diffuser | Panel |  |