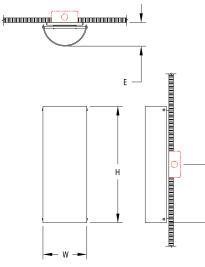

## Notes

- FINISH: Finish is low VOC thermo-cure powdercoat paint or clear lacquer. Specify three digit color suffix with "PT" finish options.

MC

- HOUSING: Consists of an aluminum backplate and extruded acrylic diffuser with laser-cut accent symbol (if specified).
- MOUNTING: Fixture mounts to a standard octagonal junction box. Fixture weight: 2 lbs.
- ETL listed to UL standards for dry and damp locations
- \*Surge protection recommended for use with D1 (Triac/Leading Edge) dimming systems.