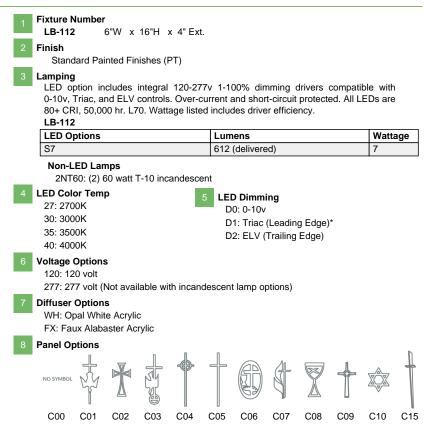

## Zurich Sconce

| 1         | 2                  | 3       | 4          | 5       | 6       | 7        | 8     |  |
|-----------|--------------------|---------|------------|---------|---------|----------|-------|--|
| Fixture # | Finish<br>(Finish) | Lamping | Color Temp | Dimming | Voltage | Diffuser | Panel |  |