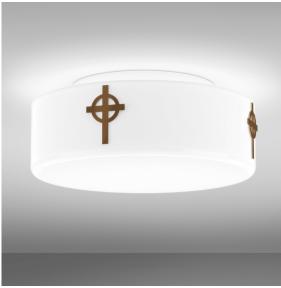

## Notes

- FINISH: Finish is low VOC thermo-cure powdercoat paint. Specify three digit color suffix with "PT" finish options.
- HOUSING: Consists of a white thermoformed acrylic bowl with your choice of religious icons.
- MOUNTING: Fixture mounts to a standard octagonal junction box. Fixture weight 5 lbs.
- ETL listed to UL standards for dry and damp locations
- \*Surge protection recommended for use with D1 (Triac/Leading Edge) dimming systems.