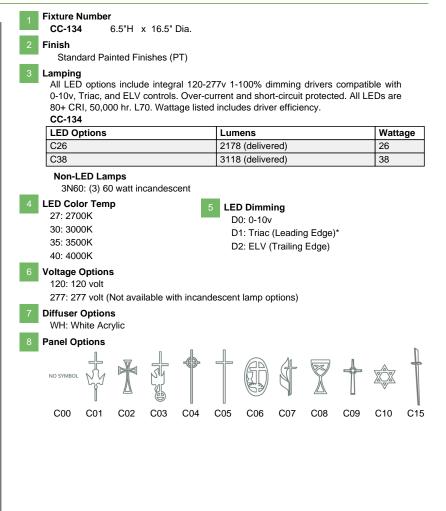

## Zurich Ceiling

| 1         | 2                  | 3       | 4          | 5       | 6       | 7        | 8     |
|-----------|--------------------|---------|------------|---------|---------|----------|-------|
| Fixture # | Finish<br>(Finish) | Lamping | Color Temp | Dimming | Voltage | Diffuser | Panel |