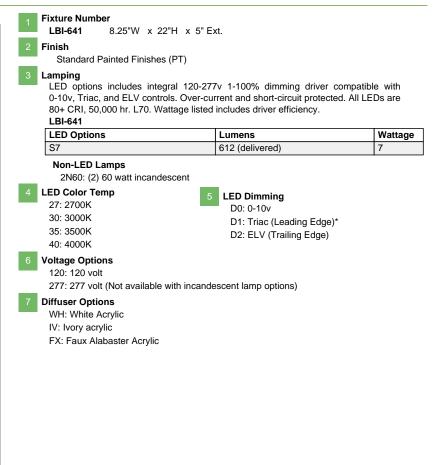

## Notes

- FINISH: Finish is low VOC thermo-cure powdercoat paint. Specify three digit color suffix with "PT" finish options.
- HOUSING: Consists of solid cast aluminum trim panels with fabricated steel corner trim posts.
- MOUNTING: Fixture mounts to a standard octagonal junction box.
- ETL listed to UL standards for dry and damp locations
- \*Surge protection recommended for use with D1 (Triac/Leading Edge) dimming systems.

## **Tudor Gothic Sconce**

| 1         | 2                  | 3       | 4          | 5       | 6       | 7        |
|-----------|--------------------|---------|------------|---------|---------|----------|
| Fixture # | Finish<br>(Finish) | Lamping | Color Temp | Dimming | Voltage | Diffuser |