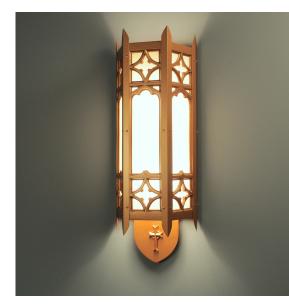

## **Tudor Gothic Sconce**

| 1         | 2                  | 3       | 4          | 5       | 6       | 7        |
|-----------|--------------------|---------|------------|---------|---------|----------|
| Fixture # | Finish<br>(Finish) | Lamping | Color Temp | Dimming | Voltage | Diffuser |