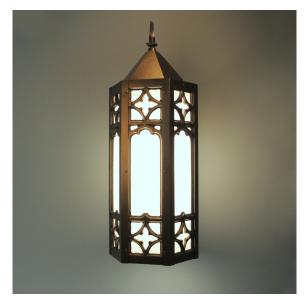

# Fixture Number

8.25"W x 20"H x 10" Ext. LBE-819

### Finish

Standard Painted Finishes (PT)

### **Diffuser Options**

WH: Opal White Acrylic