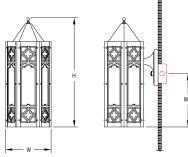

# **Notes**

- FINISH: Finish is low VOC thermo-cure powdercoat paint. Specify three digit color suffix with "PT" finish options.
- HOUSING: Consists of solid cast aluminum trim panels with fabricated steel corner trim posts.
- MOUNTING: Fixture mounts to a standard octagonal junction box.
- ETL listed to UL standards for dry and damp locations

# Fixture Number

8.25"W x 20"H x 10" Ext. LBE-819

### Finish

Standard Painted Finishes (PT)

# Lamping

LBE-819

## Non-LED Lamps

1N100: (1) 100 watt incandescent

## **Voltage Options**

120: 120 volt

277: 277 volt (Not available with incandescent lamp options)

### **Diffuser Options**

WH: Opal White Acrylic