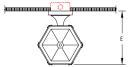

# **Notes**

- FINISH: Finish is low VOC thermo-cure powdercoat paint. Specify three digit color suffix with "PT" finish options.
- HOUSING: Consists of solid cast aluminum trim panels with fabricated steel corner trim posts.
- MOUNTING: Fixture mounts to a standard octagonal junction box.
- ETL listed to UL standards for dry and damp locations

# Fixture Number

8.25"W x 20"H x 10" Ext. LBE-819