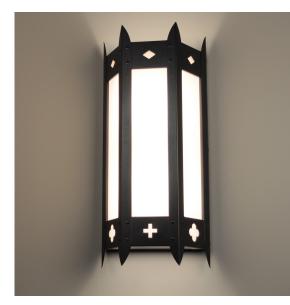

## **Transitional Sconce**

| 1         | 2                  | 3       | 4          | 5       | 6       | 7        |  |
|-----------|--------------------|---------|------------|---------|---------|----------|--|
| Fixture # | Finish<br>(Finish) | Lamping | Color Temp | Dimming | Voltage | Diffuser |  |