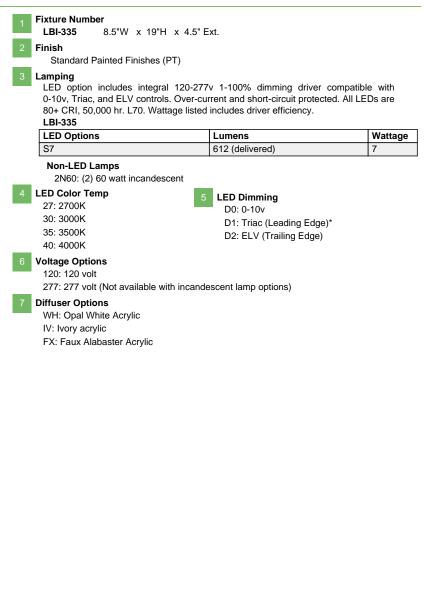

## **Transitional Sconce**

| 1         | 2                  | 3       | 4          | 5       | 6       | 7        |  |
|-----------|--------------------|---------|------------|---------|---------|----------|--|
| Fixture # | Finish<br>(Finish) | Lamping | Color Temp | Dimming | Voltage | Diffuser |  |

## Notes

- FINISH: Finish is low VOC thermo-cure powdercoat paint. Specify three digit color suffix with "PT" finish options.
- HOUSING: Consists of fabricated steel trim panels and corner trim posts.
- MOUNTING: Fixture mounts to a standard octagonal junction box.
- ETL listed to UL standards for dry and damp locations
- \*Surge protection recommended for use with D1 (Triac/Leading Edge) dimming systems.