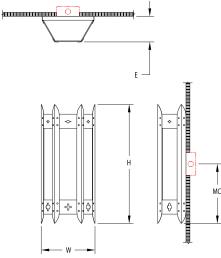

## Notes

- FINISH: Finish is low VOC thermo-cure powdercoat paint. Specify three digit color suffix with "PT" finish options.
- HOUSING: Consists of fabricated steel trim panels and corner trim posts.
- MOUNTING: Fixture mounts to a standard octagonal junction box.
- ETL listed to UL standards for dry and damp locations
- \*Surge protection recommended for use with D1 (Triac/Leading Edge) dimming systems.