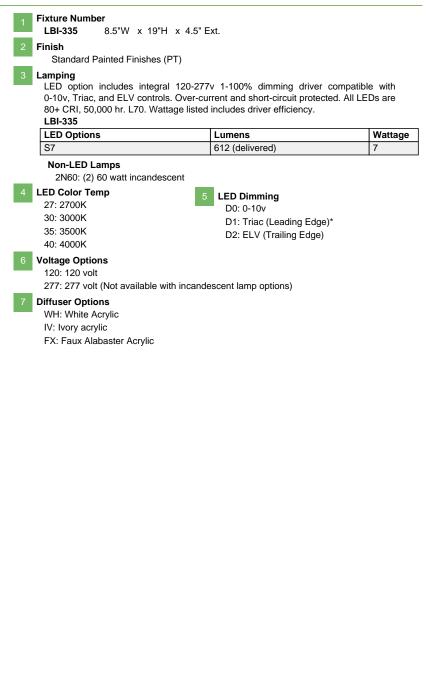

## Notes

- FINISH: Finish is low VOC thermo-cure powdercoat paint. Specify three digit color suffix with "PT" finish options.
- HOUSING: Consists of fabricated steel trim panels and corner trim posts.
- MOUNTING: Fixture mounts to a standard octagonal junction box.
- ETL listed to UL standards for dry and damp locations
- \*Surge protection recommended for use with D1 (Triac/Leading Edge) dimming systems.