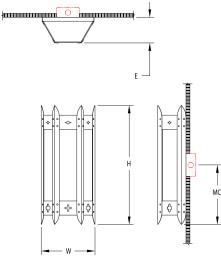

## Notes

- FINISH: Finish is low VOC thermo-cure powdercoat paint. Specify three digit color suffix with "PT" finish options.
- HOUSING: Consists of fabricated steel trim panels and corner trim posts.
- MOUNTING: Fixture mounts to a standard octagonal junction box.
- ETL listed to UL standards for dry and damp locations
- \*Surge protection recommended for use with D1 (Triac/Leading Edge) dimming systems.