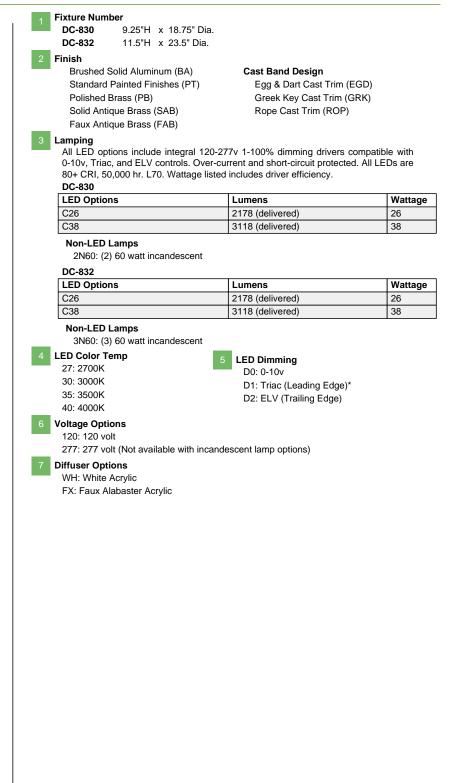

## Tradition Cornice Ceiling

| 1         | 2                  | 2                          | 3       | 4          | 5       | 6       | 7        |  |
|-----------|--------------------|----------------------------|---------|------------|---------|---------|----------|--|
| Fixture # | Finish<br>(Finish) | Cast Band Desi<br>(Finish) | Lamping | Color Temp | Dimming | Voltage | Diffuser |  |