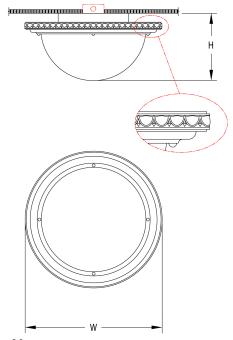

## Notes

- FINISH: Finish is low VOC thermo-cure powdercoat paint or clear lacquer. Specify three digit color suffix with "PT" finish options.
- HOUSING: Consists of spun aluminum or brass ring trimmed with cast aluminum or brass band, acrylic bowl diffuser and white painted canopy.
- MOUNTING: Fixture mounts to a standard octagonal junction box.
- ETL listed to UL standards for dry and damp locations
- \*Surge protection recommended for use with D1 (Triac/Leading Edge) dimming systems.

## Tradition Cornice Ceiling

| 1         | 2                  | 2                          | 3       | 4          | 5       | 6       | 7        |  |
|-----------|--------------------|----------------------------|---------|------------|---------|---------|----------|--|
| Fixture # | Finish<br>(Finish) | Cast Band Desi<br>(Finish) | Lamping | Color Temp | Dimming | Voltage | Diffuser |  |