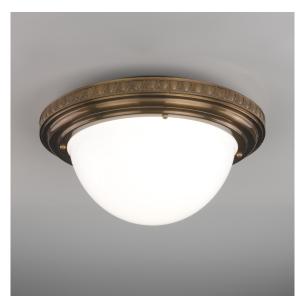

## Notes

- FINISH: Finish is low VOC thermo-cure powdercoat paint or clear lacquer. Specify three digit color suffix with "PT" finish options.
- HOUSING: Consists of spun aluminum or brass ring trimmed with cast aluminum or brass band, acrylic bowl diffuser and white painted canopy.
- MOUNTING: Fixture mounts to a standard octagonal junction box.
- ETL listed to UL standards for dry and damp locations
- \*Surge protection recommended for use with D1 (Triac/Leading Edge) dimming systems.

## Tradition Cornice Ceiling

| 1         | 2                  | 2                          | 3       | 4          | 5       | 6       | 7        |  |
|-----------|--------------------|----------------------------|---------|------------|---------|---------|----------|--|
| Fixture # | Finish<br>(Finish) | Cast Band Desi<br>(Finish) | Lamping | Color Temp | Dimming | Voltage | Diffuser |  |