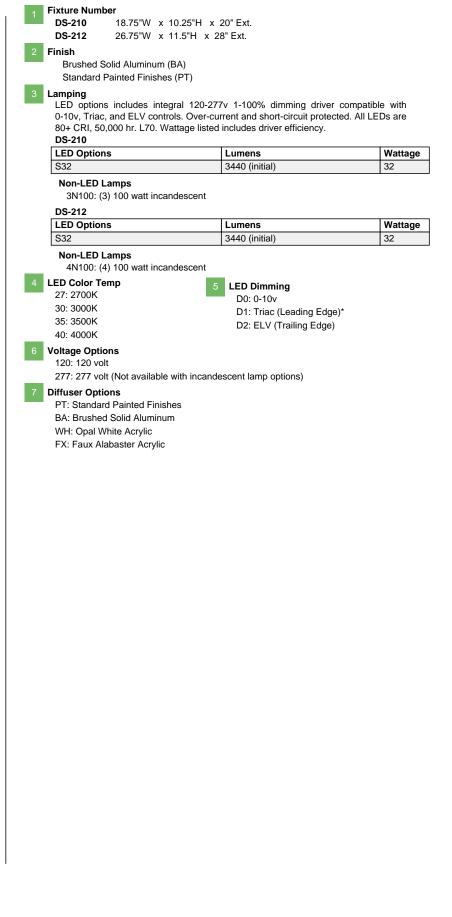

## Notes

- FINISH: Finish is low VOC thermo-cure powdercoat paint or clear lacquer. Specify three digit color suffix with "PT" finish options.
- HOUSING: Consists of an acrylic bowl diffuser or spun aluminum bowl with laser-cut aluminum bar details, extruded aluminum support arm and fabricated aluminum wall plate.
- MOUNTING: Fixture requires additional support by wall anchors or studs attached to structural blocking provided by installing electrician. Fixture mounts to a standard octagonal junction box.
- ETL listed to UL standards for dry and damp locations
- \*Surge protection recommended for use with D1 (Triac/Leading Edge) dimming systems.