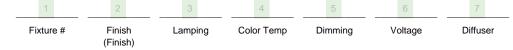

## Notes

- FINISH: Finish is low VOC thermo-cure powdercoat paint or clear lacquer. Specify three digit color suffix with "PT" finish options.
- HOUSING: Consists of an acrylic bowl diffuser or spun aluminum bowl with laser-cut aluminum bar details, extruded aluminum support arm and fabricated aluminum wall plate.
- MOUNTING: Fixture requires additional support by wall anchors or studs attached to structural blocking provided by installing electrician. Fixture mounts to a standard octagonal junction box.
- ETL listed to UL standards for dry and damp locations
- \*Surge protection recommended for use with D1 (Triac/Leading Edge) dimming systems.