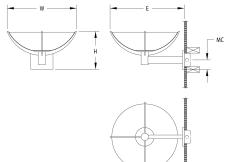

## Notes

- FINISH: Finish is low VOC thermo-cure powdercoat paint or clear lacquer. Specify three digit color suffix with "PT" finish options.
- HOUSING: Consists of an acrylic bowl diffuser or spun aluminum bowl with laser-cut aluminum bar details, extruded aluminum support arm and fabricated aluminum wall plate.
- MOUNTING: Fixture requires additional support by wall anchors or studs attached to structural blocking provided by installing electrician. Fixture mounts to a standard octagonal junction box.
- ETL listed to UL standards for dry and damp locations
- \*Surge protection recommended for use with D1 (Triac/Leading Edge) dimming systems.