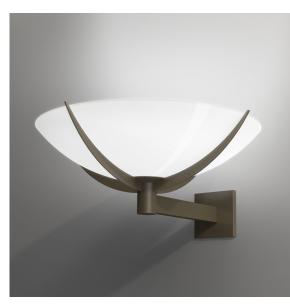

## Notes

- FINISH: Finish is low VOC thermo-cure powdercoat paint or clear lacquer. Specify three digit color suffix with "PT" finish options.
- HOUSING: Consists of an acrylic bowl diffuser or spun aluminum bowl with laser-cut aluminum bar details, extruded aluminum support arm and fabricated aluminum wall plate.
- MOUNTING: Fixture requires additional support by wall anchors or studs attached to structural blocking provided by installing electrician. Fixture mounts to a standard octagonal junction box.
- ETL listed to UL standards for dry and damp locations
- \*Surge protection recommended for use with D1 (Triac/Leading Edge) dimming systems.

## Site Sconce

©2018 Manning Lighting Inc. Sheboygan, WI 53083 Phone: 920-458-2184 Web: manningltg.com Email: info@manningltg.com Design modification rights reserved. Made in USA.