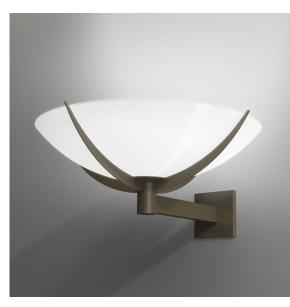

## Notes

- FINISH: Finish is low VOC thermo-cure powdercoat paint or clear lacquer. Specify three digit color suffix with "PT" finish options.
- HOUSING: Consists of an acrylic bowl diffuser or spun aluminum bowl with laser-cut aluminum bar details, extruded aluminum support arm and fabricated aluminum wall plate.
- MOUNTING: Fixture requires additional support by wall anchors or studs attached to structural blocking provided by installing electrician. Fixture mounts to a standard octagonal junction box.
- ETL listed to UL standards for dry and damp locations
- \*Surge protection recommended for use with D1 (Triac/Leading Edge) dimming systems.

## Site Sconce

©2018 Manning Lighting Inc. Sheboygan, WI 53083 Phone: 920-458-2184 Web: manningltg.com Email: info@manningltg.com Design modification rights reserved. Made in USA.