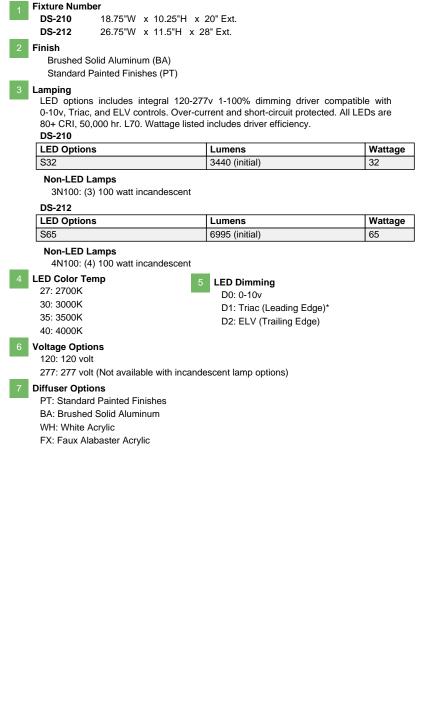

## Notes

- FINISH: Finish is low VOC thermo-cure powdercoat paint or clear lacquer. Specify three digit color suffix with "PT" finish options.
- HOUSING: Consists of an acrylic bowl diffuser or spun aluminum bowl with laser-cut aluminum bar details, extruded aluminum support arm and fabricated aluminum wall plate.
- MOUNTING: Fixture requires additional support by wall anchors or studs attached to structural blocking provided by installing electrician. Fixture mounts to a standard octagonal junction box.
- ETL listed to UL standards for dry and damp locations
- \*Surge protection recommended for use with D1 (Triac/Leading Edge) dimming systems.