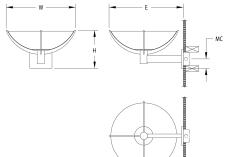

## Notes

- FINISH: Finish is low VOC thermo-cure powdercoat paint or clear lacquer. Specify three digit color suffix with "PT" finish options.
- HOUSING: Consists of an acrylic bowl diffuser or spun aluminum bowl with laser-cut aluminum bar details, extruded aluminum support arm and fabricated aluminum wall plate.
- MOUNTING: Fixture requires additional support by wall anchors or studs attached to structural blocking provided by installing electrician. Fixture mounts to a standard octagonal junction box.
- ETL listed to UL standards for dry and damp locations
- \*Surge protection recommended for use with D1 (Triac/Leading Edge) dimming systems.