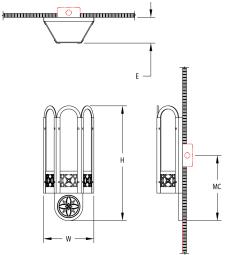

## **Notes**

- FINISH: Finish is low VOC thermo-cure powdercoat paint. Specify three digit color suffix with "PT" finish options.
- HOUSING: Consists of solid cast aluminum trim panels with fabricated steel corner trim posts.
- MOUNTING: Fixture mounts to a standard octagonal junction box.
- ETL listed to UL standards for dry and damp locations

#### **Fixture Number**

8.25"W x 18"H x 4.5" Ext. LBI-318

#### Finish

Standard Painted Finishes (PT)

#### Lamping

LED option includes integral 120-277v 1-100% dimming driver compatible with 0-10v, Triac, and ELV controls. Over-current and short-circuit protected. All LEDs are 80+ CRI, 50,000 hr. L70. Wattage listed includes driver efficiency.

#### LBI-318

| ł | LED Options | Lumens          | Wattage |
|---|-------------|-----------------