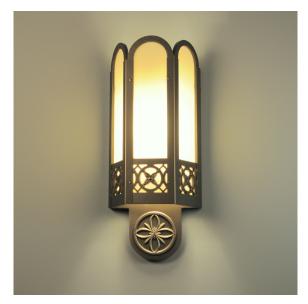

## **Notes**

- FINISH: Finish is low VOC thermo-cure powdercoat paint. Specify three digit color suffix with "PT" finish options.
- HOUSING: Consists of solid cast aluminum trim panels with fabricated steel corner trim posts.
- MOUNTING: Fixture mounts to a standard octagonal junction box.
- ETL listed to UL standards for dry and damp locations

#### **Fixture Number**

8.25"W x 18"H x 4.5" Ext. LBI-318

## **Diffuser Options**

WH: Opal White Acrylic

IV: Ivory acrylic

FX: Faux Alabaster Acrylic