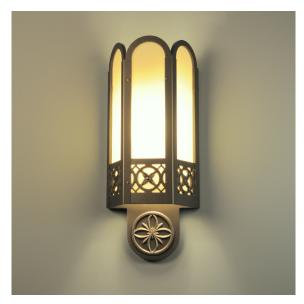

## **Notes**

- FINISH: Finish is low VOC thermo-cure powdercoat paint. Specify three digit color suffix with "PT" finish options.
- HOUSING: Consists of solid cast aluminum trim panels with fabricated steel corner trim posts.
- MOUNTING: Fixture mounts to a standard octagonal junction box.
- ETL listed to UL standards for dry and damp locations

### **Fixture Number**

8.25"W x 18"H x 4.5" Ext. LBI-318

## **Diffuser Options**

WH: White Acrylic

IV: Ivory acrylic

FX: Faux Alabaster Acrylic