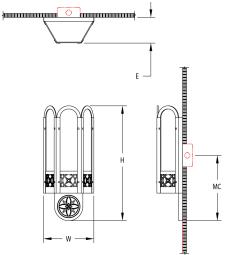

### **Fixture Number**

8.25"W x 18"H x 4.5" Ext. LBI-318

## **Notes**

- FINISH: Finish is low VOC thermo-cure powdercoat paint. Specify three digit color suffix with "PT" finish options.
- HOUSING: Consists of solid cast aluminum trim panels with fabricated steel corner trim posts.
- MOUNTING: Fixture mounts to a standard octagonal junction box.
- ETL listed to UL standards for dry and damp locations