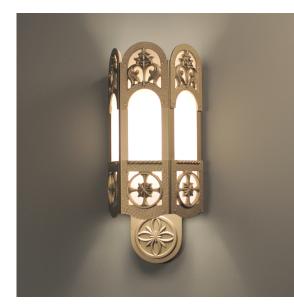

## Romanesque Sconce

| 1         | 2                  | 3       | 4          | 5       | 6       | 7        |  |
|-----------|--------------------|---------|------------|---------|---------|----------|--|
| Fixture # | Finish<br>(Finish) | Lamping | Color Temp | Dimming | Voltage | Diffuser |  |