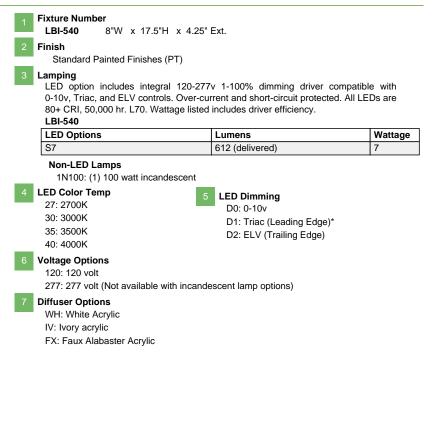

## Romanesque Sconce

| 1         | 2                  | 3       | 4          | 5       | 6       | 7        |  |
|-----------|--------------------|---------|------------|---------|---------|----------|--|
| Fixture # | Finish<br>(Finish) | Lamping | Color Temp | Dimming | Voltage | Diffuser |  |