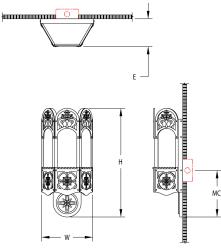

## **Notes**

- FINISH: Finish is low VOC thermo-cure powdercoat paint. Specify three digit color suffix with "PT" finish options.
- HOUSING: Consists of solid cast aluminum trim panels with fabricated steel corner trim posts.
- MOUNTING: Fixture mounts to a standard octagonal junction box.
- ETL listed to UL standards for dry and damp locations
- \*Surge protection recommended for use with D1 (Triac/Leading Edge) dimming systems.

## Romanesque Sconce

| 1         | 2                  | 3       | 4          | 5       | 6       | 7        |  |
|-----------|--------------------|---------|------------|---------|---------|----------|--|
| Fixture # | Finish<br>(Finish) | Lamping | Color Temp | Dimming | Voltage | Diffuser |  |