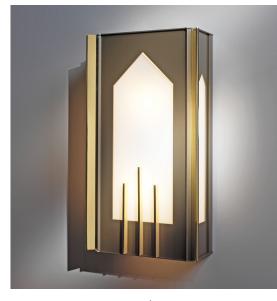

## Notes

- FINISH: Finish is low VOC thermo-cure powdercoat paint or clear lacquer. Specify three digit color suffix with "PT" finish options.
- HOUSING: Solid aluminum top and bottom end caps, extruded aluminum corner posts and laser-cut aluminum accent panel. Solid aluminum or brass bar stock accents.
- MOUNTING: Fixture mounts to a standard octagonal junction box.
- ETL listed to UL standards for dry and damp locations
- \*Surge protection recommended for use with D1 (Triac/Leading Edge) dimming systems.

## Fixture Number

**Roman Sconce** 

| 1         | 2                        | 2                    | 3       | 4          | 5       | 6       | 7        |  |
|-----------|--------------------------|----------------------|---------|------------|---------|---------|----------|--|
| Fixture # | Panel & Trim<br>(Finish) | Bar Trim<br>(Finish) | Lamping | Color Temp | Dimming | Voltage | Diffuser |  |