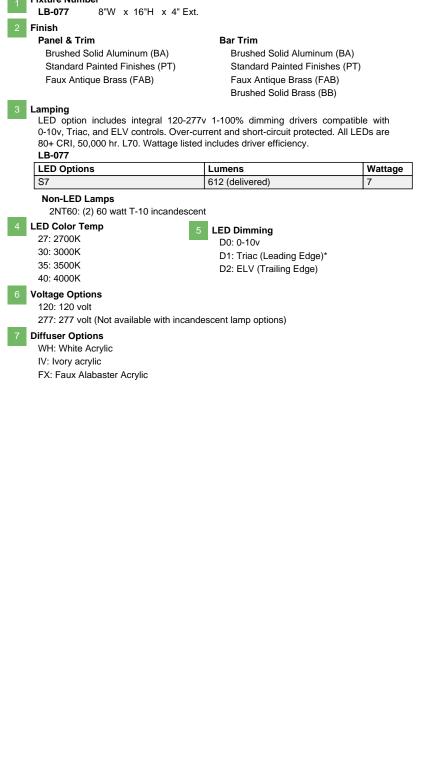

## Fixture Number

**Roman Sconce** 

| 1         | 2                        | 2                    | 3       | 4          | 5       | 6       | 7        |  |
|-----------|--------------------------|----------------------|---------|------------|---------|---------|----------|--|
| Fixture # | Panel & Trim<br>(Finish) | Bar Trim<br>(Finish) | Lamping | Color Temp | Dimming | Voltage | Diffuser |  |