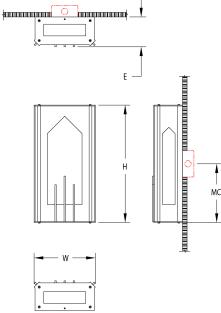

## Notes

- FINISH: Finish is low VOC thermo-cure powdercoat paint or clear lacquer. Specify three digit color suffix with "PT" finish options.
- HOUSING: Solid aluminum top and bottom end caps, extruded aluminum corner posts and laser-cut aluminum accent panel. Solid aluminum or brass bar stock accents.
- MOUNTING: Fixture mounts to a standard octagonal junction box.
- ETL listed to UL standards for dry and damp locations
- \*Surge protection recommended for use with D1 (Triac/Leading Edge) dimming systems.