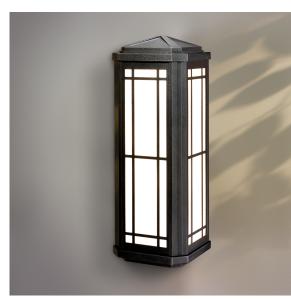

## Riverside Angle Wall Mount Exterior Sconce

| 1         | $\leq$   | $\leq$   | $\leq$         | 3       | 4          | C       | 6       | 1                     | 8     | 9              |
|-----------|----------|----------|----------------|---------|------------|---------|---------|-----------------------|-------|----------------|
|           |          |          |                |         |            |         |         |                       |       |                |
| Fixture # | Frame    | Panels   | Optional Bar T | Lamping | Color Temp | Dimming | Voltage | Diffuser              | Panel | Fixture Option |
|           | (Finish) | (Finish) | (Finish)       |         |            |         |         |                       |       |                |
|           |          |          |                |         |            |         |         | and the second second |       |                |