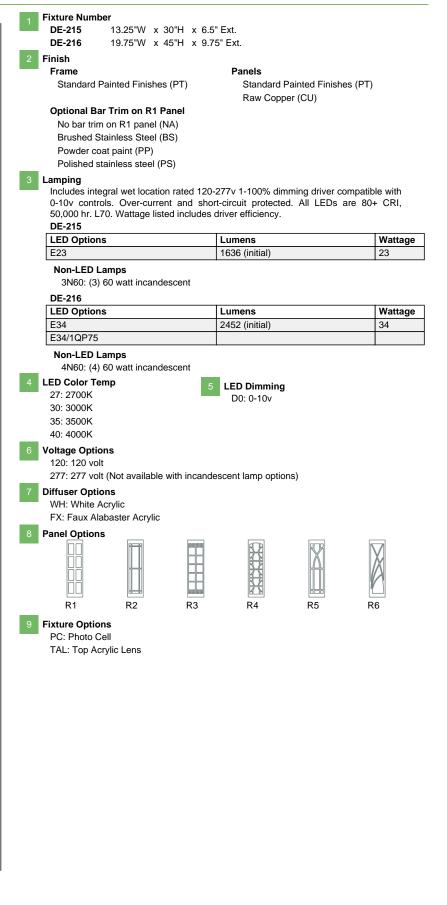

## Riverside Angle Wall Mount Exterior Sconce

| 1         | $\leq$   | $\leq$   | $\leq$         | 3       | 4          | C       | 6       | 1                     | 8     | 9              |
|-----------|----------|----------|----------------|---------|------------|---------|---------|-----------------------|-------|----------------|
|           |          |          |                |         |            |         |         |                       |       |                |
| Fixture # | Frame    | Panels   | Optional Bar T | Lamping | Color Temp | Dimming | Voltage | Diffuser              | Panel | Fixture Option |
|           | (Finish) | (Finish) | (Finish)       |         |            |         |         |                       |       |                |
|           |          |          |                |         |            |         |         | and the second second |       |                |