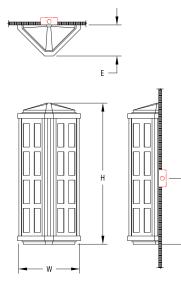

## Notes

- FINISH: Finish is low VOC thermo-cure powdercoat paint. Specify three digit color suffix with "PT" finish options.
- HOUSING: Consists of heavy gauge extruded aluminum corner posts, solid cast aluminum end caps and laser-cut aluminum trim panels.

MC

- MOUNTING: Fixture supplied with gasketed mounting plate, and visible hardware. Fixture requires additional support by wall anchors or studs attached to structural blocking provided by installing electrician. Standard octagonal junction box required.
- ETL listed to UL standards for wet locations.
- Fluorescent and metal halide ballasts rated to 22-degree F
- All MH lamp options include integral electronic ballast.