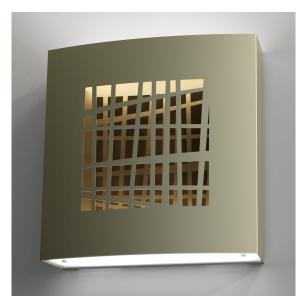

## Plateau Sconce

| 1         | 2                          | 2                          | 3       | 4          | 5       | 6       | 7        | 8     |
|-----------|----------------------------|----------------------------|---------|------------|---------|---------|----------|-------|
| Fixture # | Housing (Prima<br>(Finish) | Back panel (Se<br>(Finish) | Lamping | Color Temp | Dimming | Voltage | Diffuser | Panel |