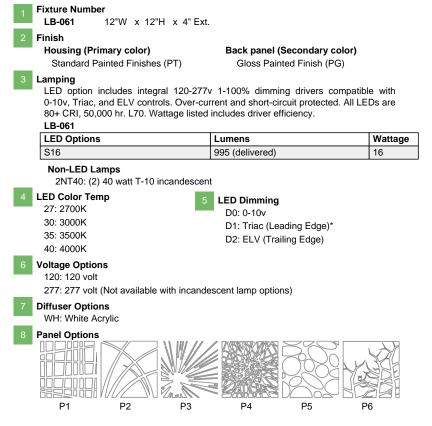

## Notes

- Specify three digit color suffix with "PT" and "PG" finish options for front and rear (reflective) panels. A lighter housing color and darker rear panel will produce the most intense reflection.
- HOUSING: Fabricated solid aluminum housing and separate background accent panel. Top and bottom white acrylic diffusers.
- MOUNTING: Fixture mounts to a standard octagonal junction box.
- Top and bottom opal white acrylic lenses standard.
- ETL listed to UL standards for dry and damp locations
- \*Surge protection recommended for use with D1 (Triac/Leading Edge) dimming systems.

## Plateau Sconce

| 1         | 2                          | 2                          | 3       | 4          | 5       | 6       | 7        | 8     |
|-----------|----------------------------|----------------------------|---------|------------|---------|---------|----------|-------|
| Fixture # | Housing (Prima<br>(Finish) | Back panel (Se<br>(Finish) | Lamping | Color Temp | Dimming | Voltage | Diffuser | Panel |