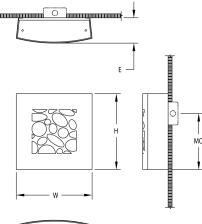

## Notes

- Specify three digit color suffix with "PT" and "PG" finish options for front and rear (reflective) panels. A lighter housing color and darker rear panel will produce the most intense reflection.
- HOUSING: Fabricated solid aluminum housing and separate background accent panel. Top and bottom white acrylic diffusers.
- MOUNTING: Fixture mounts to a standard octagonal junction box.
- Top and bottom opal white acrylic lenses standard.
- ETL listed to UL standards for dry and damp locations
- \*Surge protection recommended for use with D1 (Triac/Leading Edge) dimming systems.