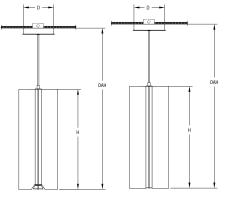

## Notes

- OAH is standard unless specified.
- FINISH: Finish is low VOC thermo-cure powdercoat paint or clear lacquer. Specify three digit color suffix with "PT" finish options.
- HOUSING: Aluminum extrusion with integral LED board channel, heat sink, and acrylic blade support. Machined aluminum components.
- ACRYLIC: Clear 1/8" acrylic panels with laser-etched optical pattern to maximize light output and minimize glare.
- MOUNTING: Fixture supplied with canopy, 45-degree swivel ball and hanger for mounting to standard octagon junction box.
  OAH is standard unless specified.
- X119 with downlight adds 2.5" to Height dimension.
- \*Surge protection recommended for use with D1 (Triac/Leading Edge) dimming systems.