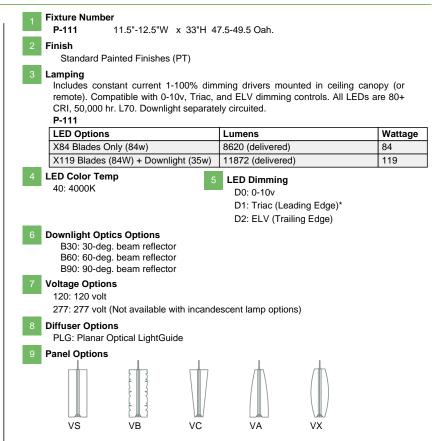

## Planar Vertical Pendant

| 1         | 2                  | 3       | 4          | 5       | 6              | 7       | 8        | 9     |
|-----------|--------------------|---------|------------|---------|----------------|---------|----------|-------|
| Fixture # | Finish<br>(Finish) | Lamping | Color Temp | Dimming | Downlight Opti | Voltage | Diffuser | Panel |