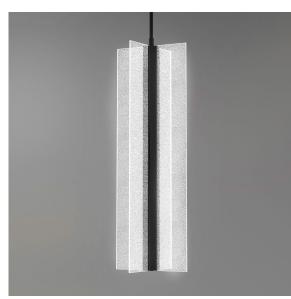

## Notes

- OAH is standard unless specified.
- FINISH: Finish is low VOC thermo-cure powdercoat paint or clear lacquer. Specify three digit color suffix with "PT" finish options.
- HOUSING: Aluminum extrusion with integral LED board channel, heat sink, and acrylic blade support. Machined aluminum components.
- ACRYLIC: Clear 1/8" acrylic panels with laser-etched optical pattern to maximize light output and minimize glare.
- MOUNTING: Fixture supplied with canopy, 45-degree swivel ball and hanger for mounting to standard octagon junction box.
  OAH is standard unless specified.
- X119 with downlight adds 2.5" to Height dimension.
- \*Surge protection recommended for use with D1 (Triac/Leading Edge) dimming systems.