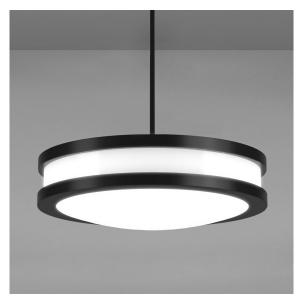

# **Notes**

- Specify three digit color suffix with "PT" finish options.
- HOUSING: Consists of spun aluminum top and bottom rings and thermoformed opal white acrylic shallow bowl diffuser.
- MOUNTING: Fixture mounts to a standard octagonal junction box.
- ETL listed to UL standards for dry and damp locations
- dimming systems.

#### **Fixture Number**

DP-881 7"H x 24" Dia. 33" Oah. DP-883 7.5"H x 30" Dia. 34" Oah. DP-885 8.75"H x 36" Dia. 35" Oah.