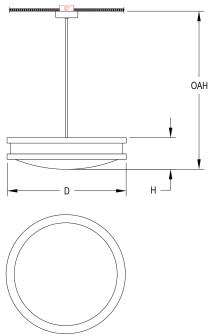

#### **Fixture Number**

DP-881 7"H x 24" Dia. 33" Oah. DP-883 7.5"H x 30" Dia. 34" Oah. DP-885 8.75"H x 36" Dia. 35" Oah.

## **Diffuser Options**

WH: Opal White Acrylic

**Stem Options** 

(SIN)

(CBL)

(QAD)

(FIN)

- OAH is standard unless specified.