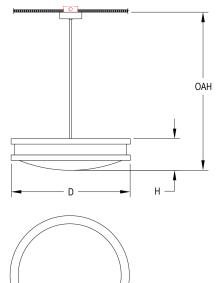

## Notes

- OAH is standard unless specified.
- FINISH: Finish is low VOC thermo-cure powdercoat paint or clear lacquer. Specify three digit color suffix with "PT" finish options.
- HOUSING: Consists of spun aluminum top and bottom rings and
- thermoformed opal white acrylic shallow bowl diffuser.
- MOUNTING: Fixture mounts to a standard octagonal junction box.
- ETL listed to UL standards for dry and damp locations
- \*Surge protection recommended for use with D1 (Triac/Leading Edge) dimming systems.