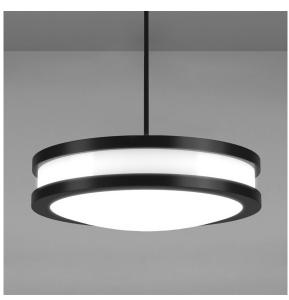

## Notes

- OAH is standard unless specified.
- FINISH: Finish is low VOC thermo-cure powdercoat paint or clear lacquer. Specify three digit color suffix with "PT" finish options.
- HOUSING: Consists of spun aluminum top and bottom rings and
- thermoformed opal white acrylic shallow bowl diffuser.
- MOUNTING: Fixture mounts to a standard octagonal junction box.
- ETL listed to UL standards for dry and damp locations
- \*Surge protection recommended for use with D1 (Triac/Leading Edge) dimming systems.

## Ohreo Pendant (bowl)

| 1         | 2                  | 3       | 4          | 5       | 6       | 7        | 8    |
|-----------|--------------------|---------|------------|---------|---------|----------|------|
| Fixture # | Finish<br>(Finish) | Lamping | Color Temp | Dimming | Voltage | Diffuser | Stem |