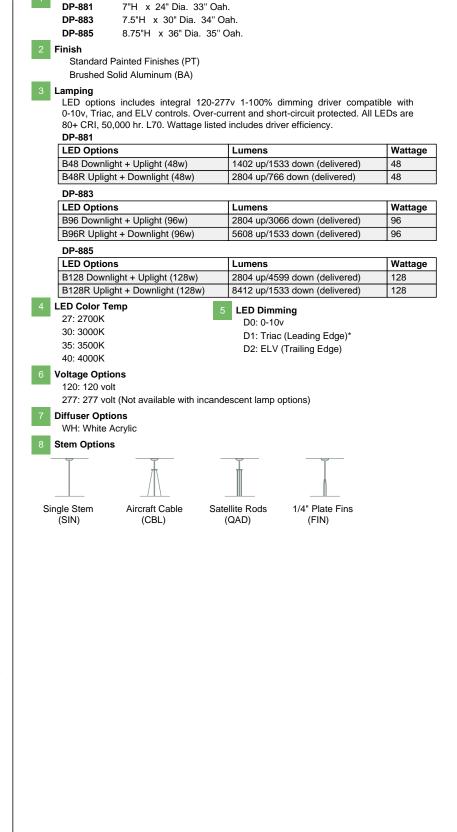

## Ohreo Pendant (bowl)

| 1         | 2                  | 3       | 4          | 5       | 6       | 7        | 8    |
|-----------|--------------------|---------|------------|---------|---------|----------|------|
| Fixture # | Finish<br>(Finish) | Lamping | Color Temp | Dimming | Voltage | Diffuser | Stem |