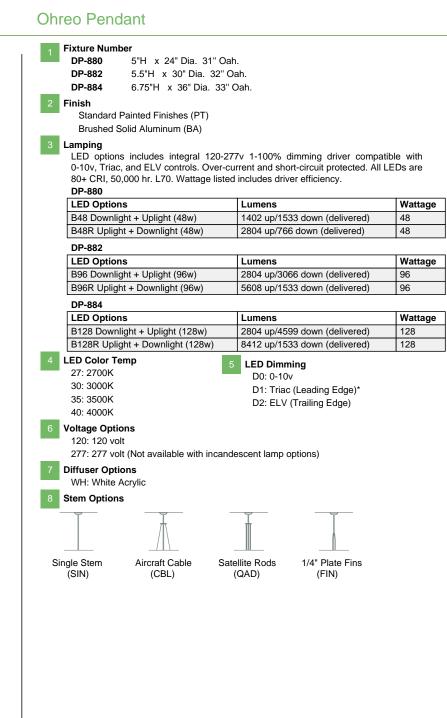

| 1         | 2                  | 3       | 4          | 5       | 6       | 7        | 8    |
|-----------|--------------------|---------|------------|---------|---------|----------|------|
| Fixture # | Finish<br>(Finish) | Lamping | Color Temp | Dimming | Voltage | Diffuser | Stem |