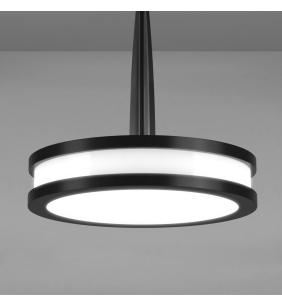

## Notes

- OAH is standard unless specified.
- FINISH: Finish is low VOC thermo-cure powdercoat paint or clear lacquer. Specify three digit color suffix with "PT" finish options.
- HOUSING: Consists of spun aluminum top and bottom rings and
- thermoformed opal white acrylic drum diffuser.
- MOUNTING: Fixture mounts to a standard octagonal junction box.
- ETL listed to UL standards for dry and damp locations
- \*Surge protection recommended for use with D1 (Triac/Leading Edge) dimming systems.