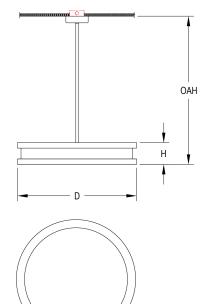

## Notes

- OAH is standard unless specified.
- FINISH: Finish is low VOC thermo-cure powdercoat paint or clear lacquer. Specify three digit color suffix with "PT" finish options.
- HOUSING: Consists of spun aluminum top and bottom rings and
- thermoformed opal white acrylic drum diffuser.
- MOUNTING: Fixture mounts to a standard octagonal junction box.
- ETL listed to UL standards for dry and damp locations
- \*Surge protection recommended for use with D1 (Triac/Leading Edge) dimming systems.