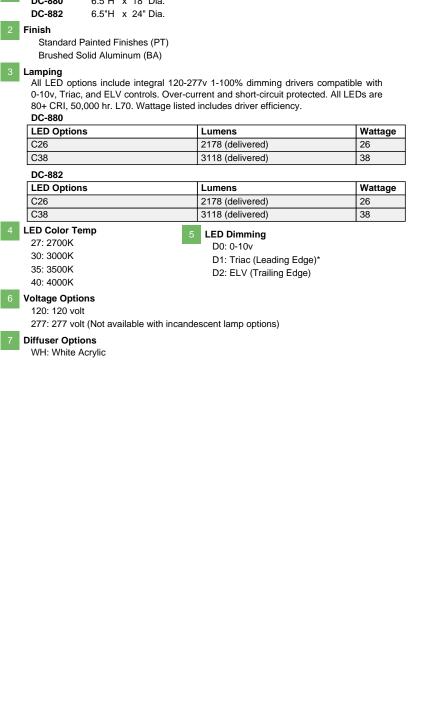

## Fixture Number DC-880 6.5"H x 18" Dia.

| 1         | 2                  | 3       | 4          | 5       | 6       | 7        |
|-----------|--------------------|---------|------------|---------|---------|----------|
| Fixture # | Finish<br>(Finish) | Lamping | Color Temp | Dimming | Voltage | Diffuser |
|           | (Finish)           |         |            |         |         |          |