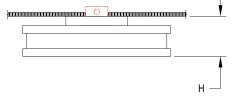

## Fixture Number DC-880 6.5"H x 18" Dia.

| 1         | 2                  | 3       | 4          | 5       | 6       | 7        |
|-----------|--------------------|---------|------------|---------|---------|----------|
| Fixture # | Finish<br>(Finish) | Lamping | Color Temp | Dimming | Voltage | Diffuser |
|           | (Finish)           |         |            |         |         |          |