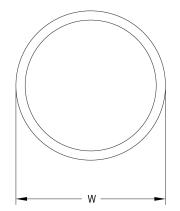

## Fixture Number DC-880 6.5"H x 18" Dia.

| 1         | 2                  | 3       | 4          | 5       | 6       | 7        |
|-----------|--------------------|---------|------------|---------|---------|----------|
| Fixture # | Finish<br>(Finish) | Lamping | Color Temp | Dimming | Voltage | Diffuser |
|           | (Finish)           |         |            |         |         |          |