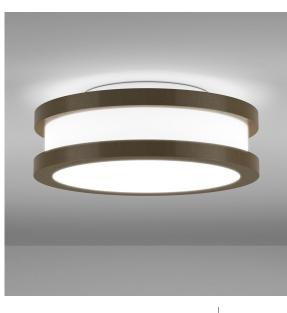

## Notes

- FINISH: Finish is low VOC thermo-cure powdercoat paint or clear lacquer. Specify three digit color suffix with "PT" finish options.
- HOUSING: Consists of spun aluminum top and bottom rings and
- thermoformed opal white acrylic diffuser.
- MOUNTING: Fixture mounts to a standard octagonal junction box.
- ETL listed to UL standards for dry and damp locations
- \*Surge protection recommended for use with D1 (Triac/Leading Edge) dimming systems.

## Fixture Number DC-880 6.5"H x 18" Dia.

| 1         | 2                  | 3       | 4          | 5       | 6       | 7        |
|-----------|--------------------|---------|------------|---------|---------|----------|
| Fixture # | Finish<br>(Finish) | Lamping | Color Temp | Dimming | Voltage | Diffuser |
|           | (Finish)           |         |            |         |         |          |