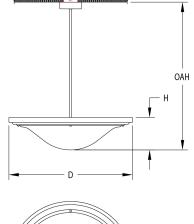

## Notes

- OAH is standard unless specified.
- FINISH: Finish is low VOC thermo-cure powdercoat paint or clear lacquer. Specify three digit color suffix with "PT" finish options.
- HOUSING: Consists of a spun aluminum or brass trim ring with an acrylic bell diffuser and choice of stem kit.
- MOUNTING: Fixture supplied with a painted canopy, 45-degree swivel ball and hanger for mounting to standard octagon junction box.