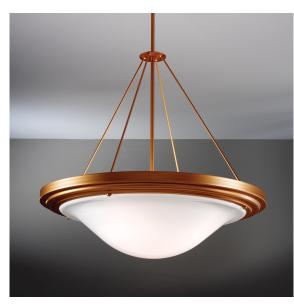

## Notes

- OAH is standard unless specified.
- FINISH: Finish is low VOC thermo-cure powdercoat paint or clear lacquer. Specify three digit color suffix with "PT" finish options.
- HOUSING: Consists of a spun aluminum or brass trim ring with an acrylic bell diffuser and choice of stem kit.
- MOUNTING: Fixture supplied with a painted canopy, 45-degree swivel ball and hanger for mounting to standard octagon junction box.

## **Nuville Pendant**

| (Finish)                                        |                     |                     |                            |                                                   |
|-------------------------------------------------|---------------------|---------------------|----------------------------|---------------------------------------------------|
| ©2018 Manning Lighting Inc. Sheboygan, WI 53083 | Phone: 920-458-2184 | Web: manningltg.com | Email: info@manningltg.com | Design modification rights reserved. Made in USA. |