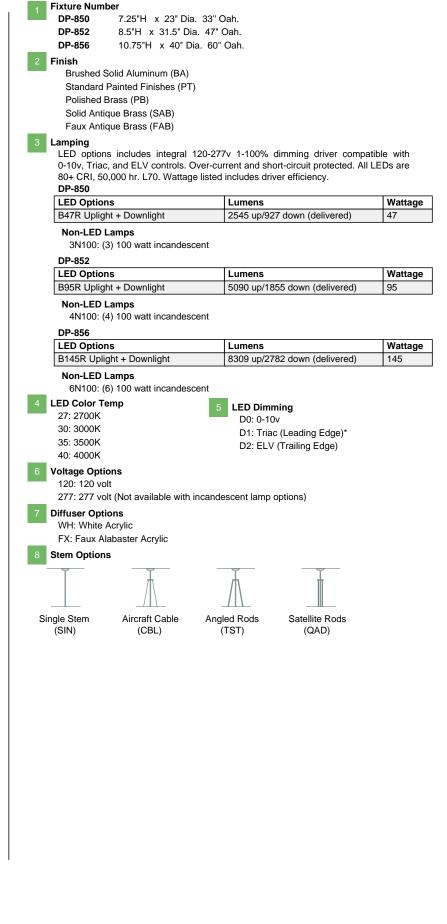

Finish

Lamping

- ETL listed to UL standards for dry and damp locations

Fixture #

 \*Surge protection recommended for use with D1 (Triac/Leading Edge) dimming systems.

Dimming

Voltage

Diffuser

Stem

Color Temp