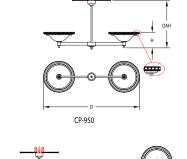

## Notes

- OAH is standard unless specified.
- FINISH: Finish is low VOC thermo-cure powdercoat paint. Specify three digit color suffix with "PT" finish options.
- HOUSING: Consists of spun aluminum or brass rings trimmed with cast aluminum or brass band, acrylic bell diffusers and choice of stem kit.
  MOUNTING:
- CP-950 & 952: Fixture specified with brushed or painted finish supplied with swivel hanger for mounting to standard octagon junction box. Fixture specified with brass material supplied with swivel hanger requiring attachment to structure using a ceiling fan rated electrical box. CP-951 & CP-953: Fixture supplied with a painted canopy, 60-degree swivel ball and hanger. Structural support is required for this heavy fixture. 2 x 4 blocking or 1/2" IP stud extending 1/2" below finished ceiling through center of octagonal junction box is required.
- ETL listed to UL standards for dry and damp locations
- \*Surge protection recommended for use with D1 (Triac/Leading Edge) dimming systems.