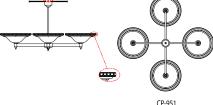

## Notes

- OAH is standard unless specified.
- FINISH: Finish is low VOC thermo-cure powdercoat paint. Specify three digit color suffix with "PT" finish options.
- HOUSING: Consists of spun aluminum or brass rings trimmed with cast aluminum or brass band, acrylic bell diffusers and choice of stem kit.
  MOUNTING:
- CP-950 & 952: Fixture specified with brushed or painted finish supplied with swivel hanger for mounting to standard octagon junction box. Fixture specified with brass material supplied with swivel hanger requiring attachment to structure using a ceiling fan rated electrical box. CP-951 & CP-953: Fixture supplied with a painted canopy, 60-degree swivel ball and hanger. Structural support is required for this heavy fixture. 2 x 4 blocking or 1/2" IP stud extending 1/2" below finished ceiling through center of octagonal junction box is required.
- ETL listed to UL standards for dry and damp locations
- \*Surge protection recommended for use with D1 (Triac/Leading Edge) dimming systems.