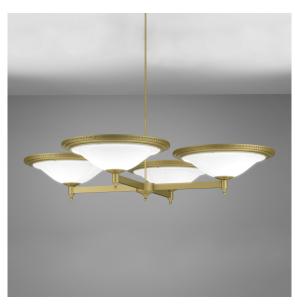

## Nuville Cornice Chandelier

| 1                                                                   | 2                  | 2                          | 3       | 4                   | 5                          | 6       | 7                                                 | 8    |  |
|---------------------------------------------------------------------|--------------------|----------------------------|---------|---------------------|----------------------------|---------|---------------------------------------------------|------|--|
| Fixture #                                                           | Finish<br>(Finish) | Cast Band Desi<br>(Finish) | Lamping | Color Temp          | Dimming                    | Voltage | Diffuser                                          | Stem |  |
| ©2018 Manning Lighting Inc. Sheboygan, WI 53083 Phone: 920-458-2184 |                    |                            |         | Web: manningltg.com | Email: info@manningltg.com |         | Design modification rights reserved. Made in USA. |      |  |