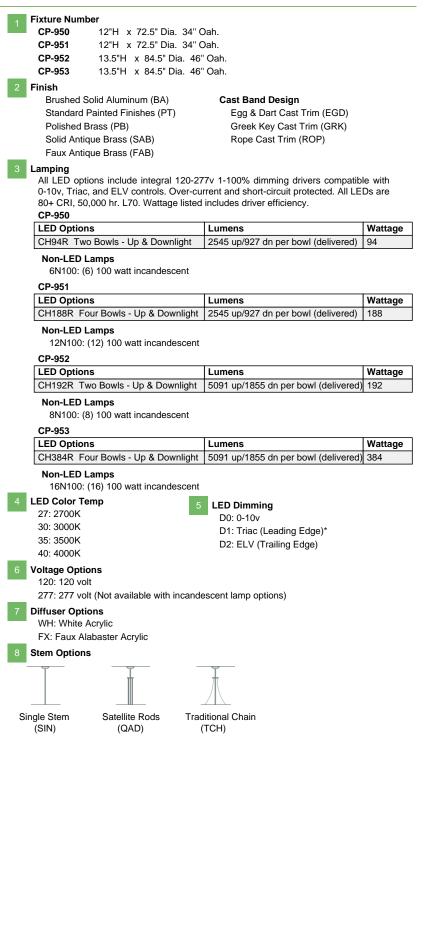

## Nuville Cornice Chandelier

| 1                                                                   | 2                  | 2                          | 3       | 4                   | 5                          | 6       | 7                                                 | 8    |  |
|---------------------------------------------------------------------|--------------------|----------------------------|---------|---------------------|----------------------------|---------|---------------------------------------------------|------|--|
| Fixture #                                                           | Finish<br>(Finish) | Cast Band Desi<br>(Finish) | Lamping | Color Temp          | Dimming                    | Voltage | Diffuser                                          | Stem |  |
| ©2018 Manning Lighting Inc. Sheboygan, WI 53083 Phone: 920-458-2184 |                    |                            |         | Web: manningltg.com | Email: info@manningltg.com |         | Design modification rights reserved. Made in USA. |      |  |