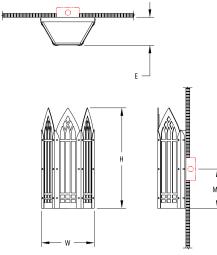

## New England Gothic Sconce

| 1 2                                             | 3                   | 4                   | 5              | 6              | 7                       |                            |
|-------------------------------------------------|---------------------|---------------------|----------------|----------------|-------------------------|----------------------------|
| Fixture # Finish                                | Lamping             | Color Temp          | Dimming        | Voltage        | Diffuser                |                            |
| (Finish                                         | ו)                  |                     |                |                |                         |                            |
| ©2018 Manning Lighting Inc. Sheboygan, WI 53083 | Phone: 920-458-2184 | Web: manningltg.com | n Email: info@ | manningltg.com | Design modification rig | hts reserved. Made in USA. |