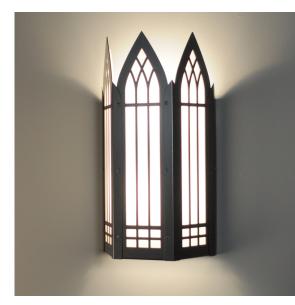

## New England Gothic Sconce

| 1 2                                             | 3                   | 4                   | 5              | 6              | 7                       |                            |
|-------------------------------------------------|---------------------|---------------------|----------------|----------------|-------------------------|----------------------------|
| Fixture # Finish                                | Lamping             | Color Temp          | Dimming        | Voltage        | Diffuser                |                            |
| (Finish                                         | ו)                  |                     |                |                |                         |                            |
| ©2018 Manning Lighting Inc. Sheboygan, WI 53083 | Phone: 920-458-2184 | Web: manningltg.com | n Email: info@ | manningltg.com | Design modification rig | hts reserved. Made in USA. |