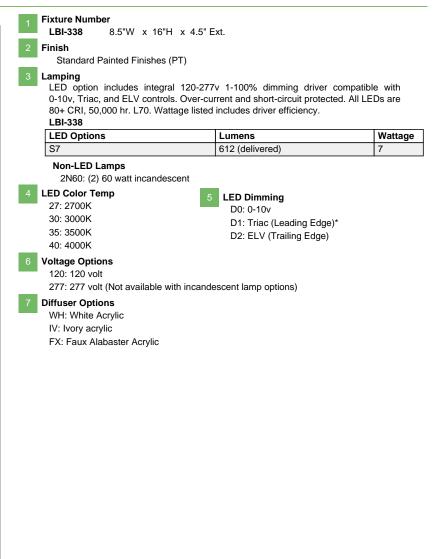

## New England Gothic Sconce

| 1 2                                             | 3                   | 4                   | 5              | 6              | 7                       |                            |
|-------------------------------------------------|---------------------|---------------------|----------------|----------------|-------------------------|----------------------------|
| Fixture # Finish                                | Lamping             | Color Temp          | Dimming        | Voltage        | Diffuser                |                            |
| (Finish                                         | ו)                  |                     |                |                |                         |                            |
| ©2018 Manning Lighting Inc. Sheboygan, WI 53083 | Phone: 920-458-2184 | Web: manningltg.com | n Email: info@ | manningltg.com | Design modification rig | hts reserved. Made in USA. |

## Notes

- FINISH: Finish is low VOC thermo-cure powdercoat paint. Specify three digit color suffix with "PT" finish options.
- HOUSING: Consists of solid aluminum laser cut panels with fabricated steel corner trim posts.
- MOUNTING: Fixture mounts to a standard octagonal junction box.
- ETL listed to UL standards for dry and damp locations
- \*Surge protection recommended for use with D1 (Triac/Leading Edge) dimming systems.