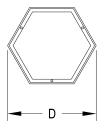

1

- HOUSING: Consists of solid aluminum laser cut panels with fabricated steel corner trim posts.
- MOUNTING: Fixture mounts to a standard octagonal junction box.
  \*Surge protection recommended for use with D1 (Triac/Leading Edge) dimming systems.