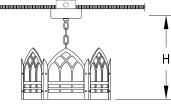

## Notes

- LED option replaces bottom louver with white acrylic diffuser.
- FINISH: Finish is low VOC thermo-cure powdercoat paint. Specify three digit color suffix with "PT" finish options.
- OVERALL HEIGHT: Standard OAH includes fixture height plus 6' main chain to ceiling.
- ETL listed to UL standards for dry and damp locations

1

- HOUSING: Consists of solid aluminum laser cut panels with fabricated steel corner trim posts.
- MOUNTING: Fixture mounts to a standard octagonal junction box.
  \*Surge protection recommended for use with D1 (Triac/Leading Edge) dimming systems.