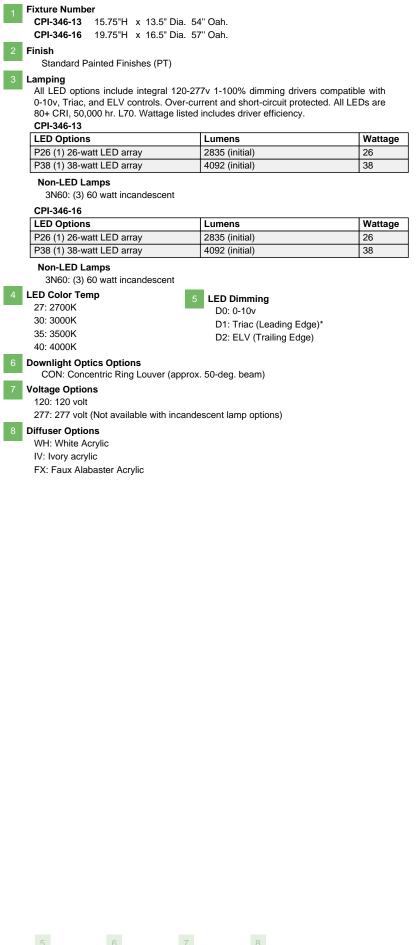

## New England Gothic Pendant (CPI series)

| Fixture #                                       | Finish   | Lamping             | Color | Temp                | Dimming | Downlight Opti          | Voltage      | Diffuser                                          |  |
|-------------------------------------------------|----------|---------------------|-------|---------------------|---------|-------------------------|--------------|---------------------------------------------------|--|
|                                                 | (Finish) |                     |       |                     |         |                         |              |                                                   |  |
| ©2018 Manning Lighting Inc. Sheboygan, WI 53083 |          | Phone: 920-458-2184 |       | Web: manningltg.com |         | mail: info@manningltg.c | om Design mo | Design modification rights reserved. Made in USA. |  |