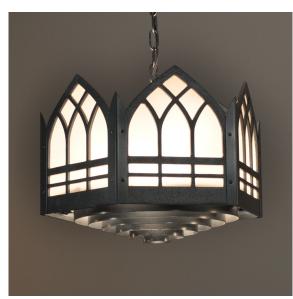

1

- HOUSING: Consists of solid aluminum laser cut panels with fabricated steel corner trim posts.
- MOUNTING: Fixture mounts to a standard octagonal junction box.
  \*Surge protection recommended for use with D1 (Triac/Leading Edge) dimming systems.

## New England Gothic Pendant (CPI series)

| Fixture #                                       | Finish   | Lamping             | Color | Temp                | Dimming | Downlight Opti          | Voltage      | Diffuser                                          |  |
|-------------------------------------------------|----------|---------------------|-------|---------------------|---------|-------------------------|--------------|---------------------------------------------------|--|
|                                                 | (Finish) |                     |       |                     |         |                         |              |                                                   |  |
| ©2018 Manning Lighting Inc. Sheboygan, WI 53083 |          | Phone: 920-458-2184 |       | Web: manningltg.com |         | mail: info@manningltg.c | om Design mo | Design modification rights reserved. Made in USA. |  |