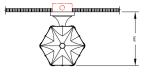

Fixture Number

LBE-334-08 8.5"W x 20"H x 10.25 Ext.

Standard Painted Finishes (PT)

Lamping

LBE-334-08

Non-LED Lamps

1N100: (1) 100 watt incandescent

**Voltage Options** 