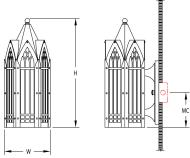

Fixture Number

LBE-334-08 8.5"W x 20"H x 10.25 Ext.

Standard Painted Finishes (PT)

Lamping

LBE-334-08

Non-LED Lamps

1N100: (1) 100 watt incandescent

**Voltage Options** 