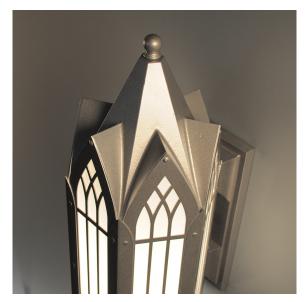

## **Notes**

- FINISH: Finish is low VOC thermo-cure powdercoat paint. Specify three digit color suffix with "PT" finish options.
- HOUSING: Consists of solid aluminum laser cut panels with fabricated
- MOUNTING: Fixture mounts to a standard octagonal junction box.
- ETL listed to UL standards for dry and damp locations

Fixture Number

LBE-334-08 8.5"W x 20"H x 10.25 Ext.

Standard Painted Finishes (PT)

Lamping

LBE-334-08

Non-LED Lamps

1N100: (1) 100 watt incandescent

**Voltage Options** 

120: 120 volt

277: 277 volt (Not available with incandescent lamp options)

**Diffuser Options** 

WH: Opal White Acrylic