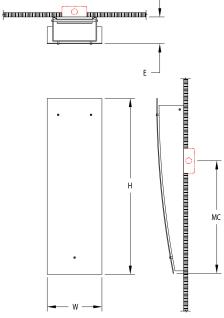

## Notes

- FINISH: Finish is low VOC thermo-cure powdercoat paint or clear lacquer. Specify three digit color suffix with "PT" finish options.
- HOUSING: A thermoformed machined opal white rear housing is standard with a solid aluminum white enameled mounting plate.
- MOUNTING: Fixture is supplied with a universal mounting strap assembly that attaches to a standard octagonal junction box.
- ETL listed to UL standards for dry and damp locations
- \*Surge protection recommended for use with D1 (Triac/Leading Edge) dimming systems.