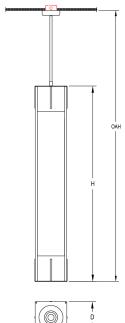

### **Fixture Number**

LP-555 10.25"W x 50.25"H x 10.25"L 76" Oah. LP-557 10.25"W x 62.25"H x 10.25"L 88" Oah. LP-559 10.25"W x 109.25"H x 10.25"L 135" Oah.

# **Notes**

- FINISH: Finish is low VOC thermo-cure powdercoat paint or clear lacquer. Specify three digit color suffix with "PT" finish options.
- OAH is standard unless specified.
- HOUSING: Extruded aluminum corner bars with heavy gauge aluminum top and bottom panels and machined aluminum 1/4" x 1/2" bar details.
- MOUNTING: Fixture supplied with canopy, 45-degree swivel ball and hanger for mounting to standard octagon junction box.
- LP-559: Fixture requires structural support such as 2x4 blocking or 3/8" IP stud extending below finished ceiling.
- CIRCUITS: Dual-level circuiting for interior lamps and downlight (if specified) standard.
- ETL listed to UL standards for dry and damp locations.
- \*Surge protection recommended for use with D1 (Triac/Leading Edge) dimming systems.