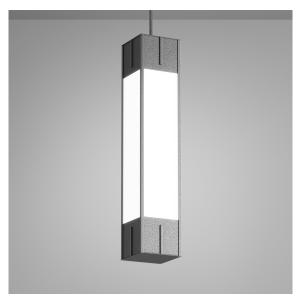

### **Fixture Number**

LP-555 10.25"W x 50.25"H x 10.25"L 76" Oah. LP-557 10.25"W x 62.25"H x 10.25"L 88" Oah. LP-559 10.25"W x 109.25"H x 10.25"L 135" Oah.

### LP-555

LED downlight is COB array with 2,168 delivered lumens @ 3500K.

| LED Options                      | Lumens           | Wattage |
|----------------------------------|------------------|---------|
| P57 Body Only (57w)              | 6042 (delivered) | 57      |
| P80 Body (57w) + Downlight (23w) | 8210 (delivered) | 80      |

#### LP-557

LED downlight is COB array with 2,168 delivered lumens @ 3500K.

| LED Options                        | Lumens            | Wattage |
|------------------------------------|-------------------|---------|
| P115 Body Only (115w)              | 12088 (delivered) | 115     |
| P138 Body (115w) + Downlight (23w) | 14256 (delivered) | 138     |

### LP-559

LED downlight is COB array with 2,168 delivered lumens @ 3500K.

| LED Options                        | Lumens            | Wattage |
|------------------------------------|-------------------|---------|
| P230 Body Only (230w)              | 24177 (delivered) | 230     |
| P253 Body (230w) + Downlight (23w) | 26345 (delivered) | 253     |