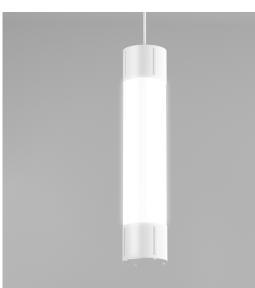

| Kiosk Round Pendant |  |
|---------------------|--|
|                     |  |

|         | 1                     | 2                  | 3              | 4              | 5             | 6                        | 7            |                           |                  |
|---------|-----------------------|--------------------|----------------|----------------|---------------|--------------------------|--------------|---------------------------|------------------|
|         |                       |                    |                |                |               |                          |              |                           |                  |
|         | Fixture #             | Housing, Stem      | Lamping        | Color Temp     | Dimming       | Downlight Opti           | Voltage      | Diffuser                  |                  |
|         |                       | (Finish)           |                |                |               |                          |              |                           |                  |
| ©2018 N | Manning Lighting Inc. | Sheboygan, WI 5308 | 3 Phone: 920-4 | 58-2184 Web: m | anningltg.com | Email: info@manningltg.c | om Design mo | dification rights reserve | ed. Made in USA. |