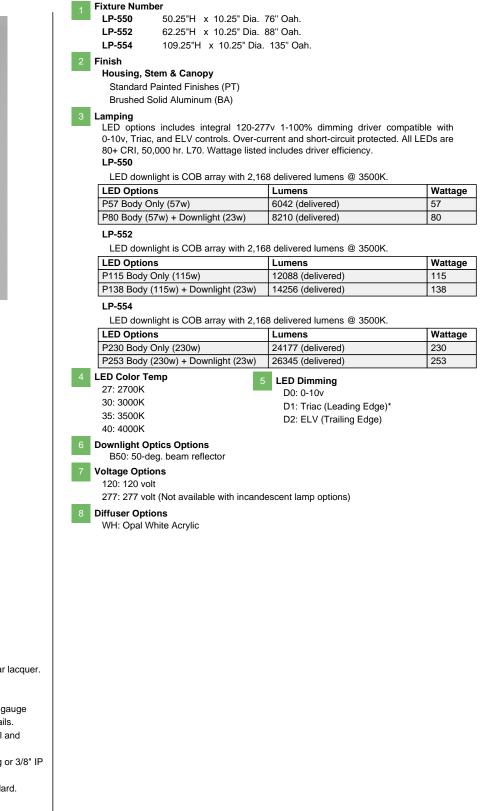

## Notes

- FINISH: Finish is low VOC thermo-cure powdercoat paint or clear lacquer. Specify three digit color suffix with "PT" finish options.
- OAH is standard unless specified.
- HOUSING: White 1/8" thick extruded acrylic cylinder with heavy gauge aluminum end caps and machined aluminum 1/4" x 1/2" bar details.
- MOUNTING: Fixture supplied with canopy, 45-degree swivel ball and hanger for mounting to standard octagon junction box.
  LP-554: Fixture requires structural support such as 2x4 blocking or 3/8" IP stud extending below finished ceiling.
- CIRCUITS: Dual circuiting for interior lamps and downlight standard.
- ETL listed to UL standards for dry and damp locations.
- \*Surge protection recommended for use with D1 (Triac/Leading Edge) dimming systems.