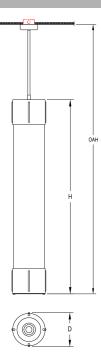

## Notes

- FINISH: Finish is low VOC thermo-cure powdercoat paint or clear lacquer. Specify three digit color suffix with "PT" finish options.
- OAH is standard unless specified.
- HOUSING: White 1/8" thick extruded acrylic cylinder with heavy gauge aluminum end caps and machined aluminum 1/4" x 1/2" bar details.
- MOUNTING: Fixture supplied with canopy, 45-degree swivel ball and hanger for mounting to standard octagon junction box.
  LP-554: Fixture requires structural support such as 2x4 blocking or 3/8" IP stud extending below finished ceiling.
- CIRCUITS: Dual circuiting for interior lamps and downlight standard.
- ETL listed to UL standards for dry and damp locations.
- \*Surge protection recommended for use with D1 (Triac/Leading Edge) dimming systems.