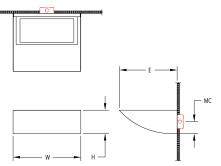

## Notes

- FINISH: Finish is low VOC thermo-cure powdercoat paint. Specify three digit color suffix with "PT" finish options.
- HOUSING: Consists of an adjustable fabricated aluminum reflector housing and fabricated aluminum wall mounting plate.
- MOUNTING: Fixture mounts to a standard octagonal junction box.
- \*Surge protection recommended for use with D1 (Triac/Leading Edge) dimming systems.