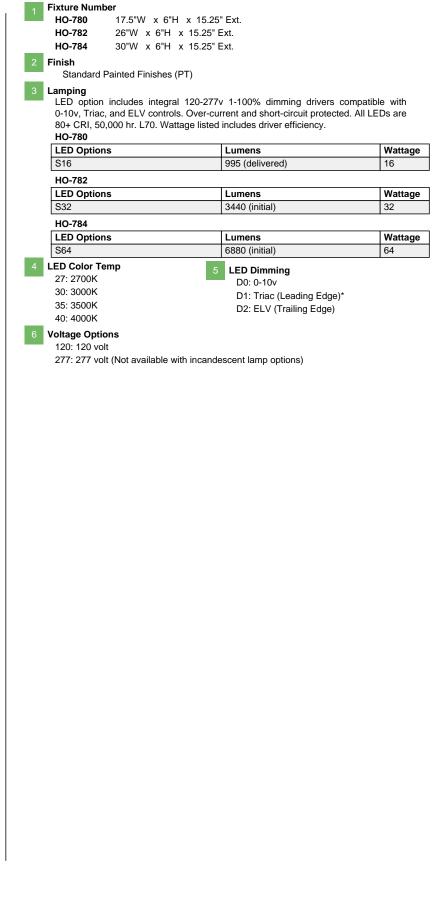

## H.O. Scoop Sconce

| Fixture # | Finish | Lamping | Color Temp | Dimming | Voltage |
|-----------|--------|---------|------------|---------|---------|
| 1         | 2      | 3       | 4          | 5       | 6       |

## Notes

- FINISH: Finish is low VOC thermo-cure powdercoat paint. Specify three digit color suffix with "PT" finish options.
- HOUSING: Consists of an adjustable fabricated aluminum reflector housing and fabricated aluminum wall mounting plate.
- MOUNTING: Fixture mounts to a standard octagonal junction box.
- \*Surge protection recommended for use with D1 (Triac/Leading Edge) dimming systems.