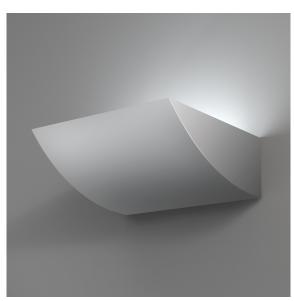

## H.O. Scoop Sconce

| Fixture # | Finish | Lamping | Color Temp | Dimming | Voltage |
|-----------|--------|---------|------------|---------|---------|
| 1         | 2      | 3       | 4          | 5       | 6       |

## Notes

- FINISH: Finish is low VOC thermo-cure powdercoat paint. Specify three digit color suffix with "PT" finish options.
- HOUSING: Consists of an adjustable fabricated aluminum reflector housing and fabricated aluminum wall mounting plate.
- MOUNTING: Fixture mounts to a standard octagonal junction box.
- \*Surge protection recommended for use with D1 (Triac/Leading Edge) dimming systems.