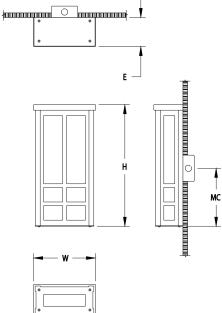

## Notes

- FINISH: Finish is low VOC thermo-cure powdercoat paint or clear lacquer. Specify three digit color suffix with "PT" finish options.
- HOUSING: Solid aluminum top and bottom end caps, extruded aluminum corner posts and laser-cut aluminum accent panel.
- MOUNTING: Fixture mounts to a standard octagonal junction box.
- ETL listed to UL standards for dry and damp locations
- \*Surge protection recommended for use with D1 (Triac/Leading Edge) dimming systems.