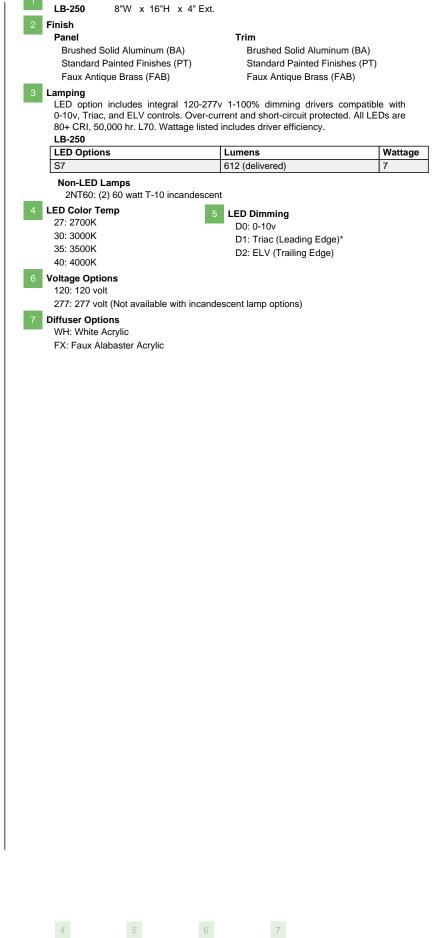

## **Fixture Number**

**Greene Sconce** 

| Fixture # | Panel    | Trim     | Lamping | Color Temp | Dimming | Voltage | Diffuser |
|-----------|----------|----------|---------|------------|---------|---------|----------|
|           | (Finish) | (Finish) |         |            |         |         |          |