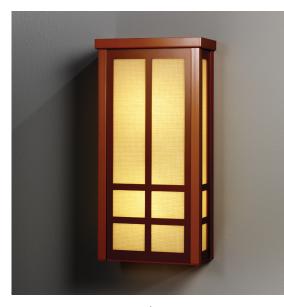

## **Fixture Number**

**Greene Sconce** 

| Fixture # | Panel    | Trim     | Lamping | Color Temp | Dimming | Voltage | Diffuser |
|-----------|----------|----------|---------|------------|---------|---------|----------|
|           | (Finish) | (Finish) |         |            |         |         |          |