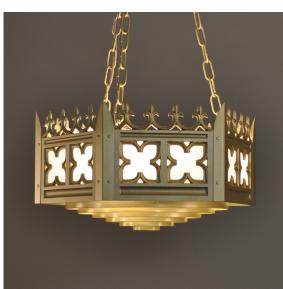

## French Gothic Pendant (CPI series)

| Fixture # | Finish<br>(Finish) | Lamping | Color Temp | Dimming | Downlight Opti | Voltage | Diffuser |  |
|-----------|--------------------|---------|------------|---------|----------------|---------|----------|--|