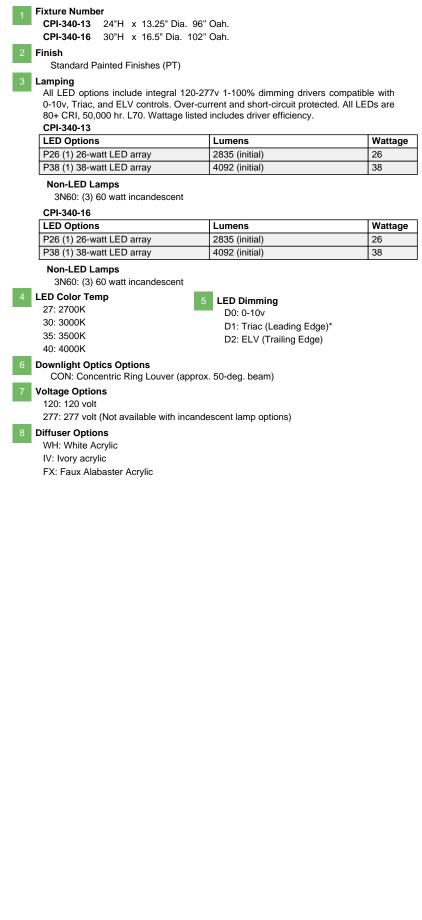

## French Gothic Pendant (CPI series)

| Fixture # | Finish<br>(Finish) | Lamping | Color Temp | Dimming | Downlight Opti | Voltage | Diffuser |  |
|-----------|--------------------|---------|------------|---------|----------------|---------|----------|--|