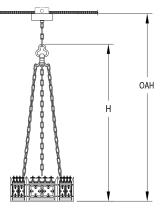

## Notes

- LED option replaces bottom louver with white acrylic diffuser.
- FINISH: Finish is low VOC thermo-cure powdercoat paint. Specify three digit color suffix with "PT" finish options.
- HOUSING: Consists of solid cast aluminum trim panels with fabricated steel corner trim posts.
- MOUNTING: Fixture mounts to a standard octagonal junction box.
- OVERALL HEIGHT: Standard OAH includes fixture height plus 3' chain to spreader and 6' main chain to ceiling.
- \*Surge protection recommended for use with D1 (Triac/Leading Edge) dimming systems.
- ETL listed to UL standards for dry and damp locations