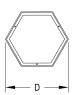

## Notes

- LED option replaces bottom louver with white acrylic diffuser.
- FINISH: Finish is low VOC thermo-cure powdercoat paint. Specify three digit color suffix with "PT" finish options.
- HOUSING: Consists of solid cast aluminum trim panels with fabricated steel corner trim posts.
- MOUNTING: Fixture mounts to a standard octagonal junction box.
- OVERALL HEIGHT: Standard OAH includes fixture height plus 3' chain to spreader and 6' main chain to ceiling.
- \*Surge protection recommended for use with D1 (Triac/Leading Edge) dimming systems.
- ETL listed to UL standards for dry and damp locations