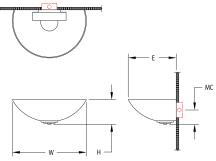

## Notes

- FINISH: Finish is low VOC thermo-cure powdercoat paint or clear lacquer. Specify three digit color suffix with "PT" finish options.
- HOUSING: Consists of an acrylic bowl diffuser with a spun aluminum or brass finial pan.
- MOUNTING: Fixture mounts to a standard octagonal junction box.
- ETL listed to UL standards for dry and damp locations
- \*Surge protection recommended for use with D1 (Triac/Leading Edge) dimming systems.