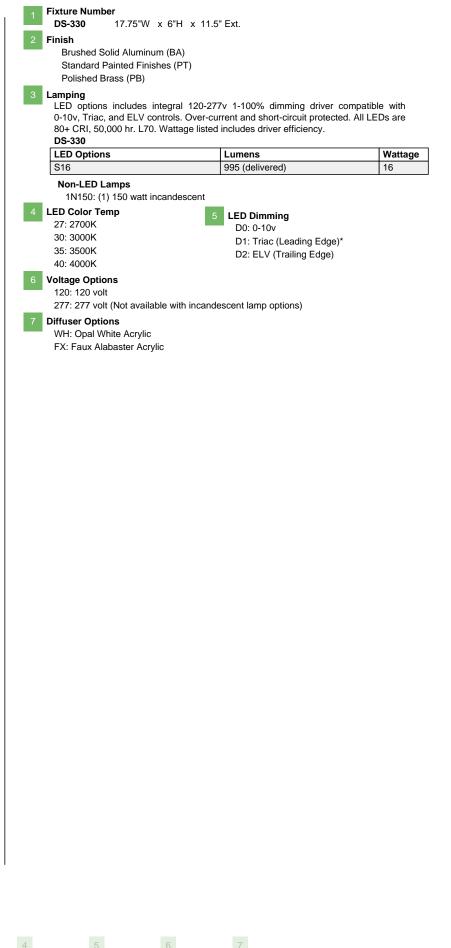

## Notes

- FINISH: Finish is low VOC thermo-cure powdercoat paint or clear lacquer. Specify three digit color suffix with "PT" finish options.
- HOUSING: Consists of an acrylic bowl diffuser with a spun aluminum or brass finial pan.
- MOUNTING: Fixture mounts to a standard octagonal junction box.
- ETL listed to UL standards for dry and damp locations
- \*Surge protection recommended for use with D1 (Triac/Leading Edge) dimming systems.