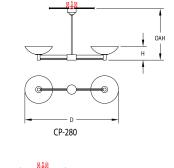

## Notes

- HOUSING: Consists of acrylic or spun aluminum bowls with aluminum arms.
- MOUNTING: CP-280 & 282: Fixture specified with brushed or painted finish supplied with swivel hanger for mounting to standard octagon junction box.
  Fixture specified with brass material supplied with swivel hanger requiring attachment to structure using a ceiling fan rated electrical box.
  CP-281 & CP-283: Fixture supplied with a painted canopy, 60-degree swivel ball and hanger. Structural support is required for this heavy fixture.
  2 x 4 blocking or 1/2" IP stud extending 1/2" below finished ceiling through center of octagonal junction box is required.
- ETL listed to UL standards for dry and damp locations
- \*Surge protection recommended for use with D1 (Triac/Leading Edge) dimming systems.