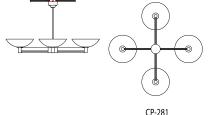

## Notes

- HOUSING: Consists of acrylic or spun aluminum bowls with aluminum arms.
- MOUNTING: CP-280 & 282: Fixture specified with brushed or painted finish supplied with swivel hanger for mounting to standard octagon junction box.
  Fixture specified with brass material supplied with swivel hanger requiring attachment to structure using a ceiling fan rated electrical box.
  CP-281 & CP-283: Fixture supplied with a painted canopy, 60-degree swivel ball and hanger. Structural support is required for this heavy fixture.
  2 x 4 blocking or 1/2" IP stud extending 1/2" below finished ceiling through center of octagonal junction box is required.
- ETL listed to UL standards for dry and damp locations
- \*Surge protection recommended for use with D1 (Triac/Leading Edge) dimming systems.