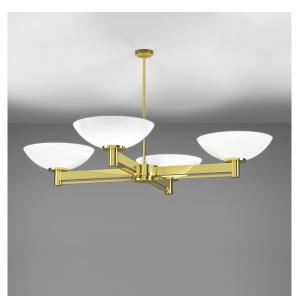

## Fleur Chandelier

| 1         | 2                  | 3       | 4          | 5       | 6       | 7        | 8    |  |
|-----------|--------------------|---------|------------|---------|---------|----------|------|--|
| Fixture # | Finish<br>(Finish) | Lamping | Color Temp | Dimming | Voltage | Diffuser | Stem |  |

## Notes

- HOUSING: Consists of acrylic or spun aluminum bowls with aluminum arms.
- MOUNTING: CP-280 & 282: Fixture specified with brushed or painted finish supplied with swivel hanger for mounting to standard octagon junction box.
  Fixture specified with brass material supplied with swivel hanger requiring attachment to structure using a ceiling fan rated electrical box.
  CP-281 & CP-283: Fixture supplied with a painted canopy, 60-degree swivel ball and hanger. Structural support is required for this heavy fixture.
  2 x 4 blocking or 1/2" IP stud extending 1/2" below finished ceiling through center of octagonal junction box is required.
- ETL listed to UL standards for dry and damp locations
- \*Surge protection recommended for use with D1 (Triac/Leading Edge) dimming systems.