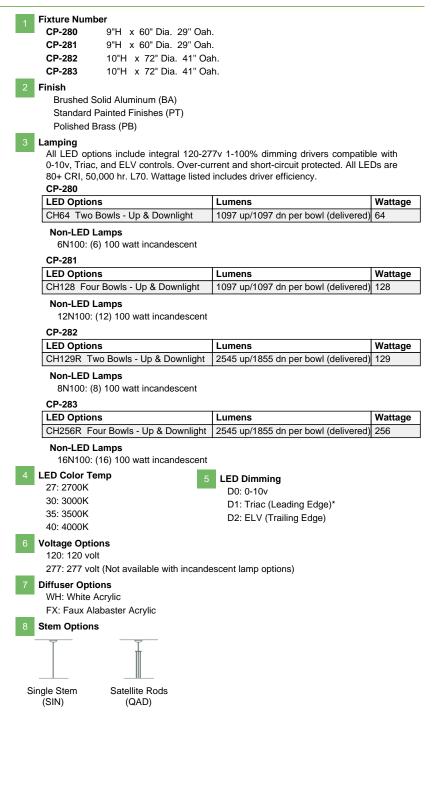

## Fleur Chandelier

| 1         | 2                  | 3       | 4          | 5       | 6       | 7        | 8    |  |
|-----------|--------------------|---------|------------|---------|---------|----------|------|--|
| Fixture # | Finish<br>(Finish) | Lamping | Color Temp | Dimming | Voltage | Diffuser | Stem |  |