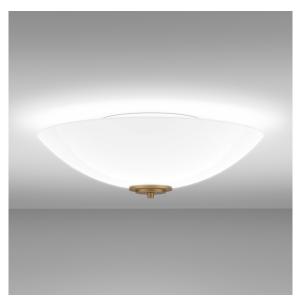

## Notes

- FINISH: Finish is low VOC thermo-cure powdercoat paint or clear lacquer. Specify three digit color suffix with "PT" finish options.
- HOUSING: Consists of an acrylic bowl diffuser with a spun aluminum or brass finial pan and painted white canopy.
- MOUNTING: Fixture mounts to a standard octagonal junction box.
- ETL listed to UL standards for dry and damp locations
- \*Surge protection recommended for use with D1 (Triac/Leading Edge) dimming systems.

## Fleur Ceiling

| 1 | 2 3            | 4          | 5       | 6       | 7        |
|---|----------------|------------|---------|---------|----------|
|   | Finish Lamping | Color Temp | Dimming | Voltage | Diffuser |