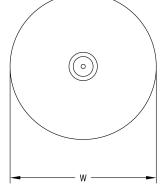

## Notes

- FINISH: Finish is low VOC thermo-cure powdercoat paint or clear lacquer. Specify three digit color suffix with "PT" finish options.
- HOUSING: Consists of an acrylic bowl diffuser with a spun aluminum or brass finial pan and painted white canopy.
- MOUNTING: Fixture mounts to a standard octagonal junction box.
- ETL listed to UL standards for dry and damp locations
- \*Surge protection recommended for use with D1 (Triac/Leading Edge) dimming systems.