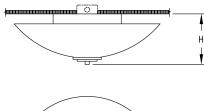

## Notes

- FINISH: Finish is low VOC thermo-cure powdercoat paint or clear lacquer. Specify three digit color suffix with "PT" finish options.
- HOUSING: Consists of an acrylic bowl diffuser with a spun aluminum or brass finial pan and painted white canopy.
- MOUNTING: Fixture mounts to a standard octagonal junction box.
- ETL listed to UL standards for dry and damp locations
- \*Surge protection recommended for use with D1 (Triac/Leading Edge) dimming systems.