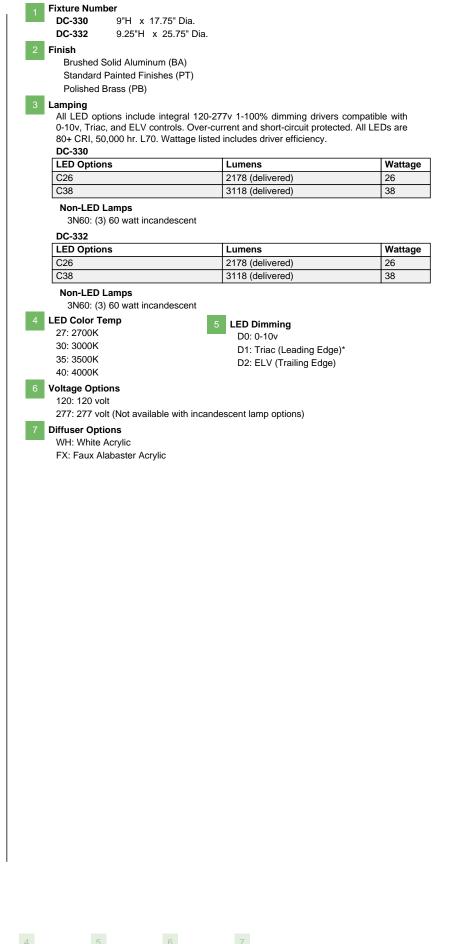

## Fleur Ceiling

| 1 | 2 3            | 4          | 5       | 6       | 7        |
|---|----------------|------------|---------|---------|----------|
|   | Finish Lamping | Color Temp | Dimming | Voltage | Diffuser |