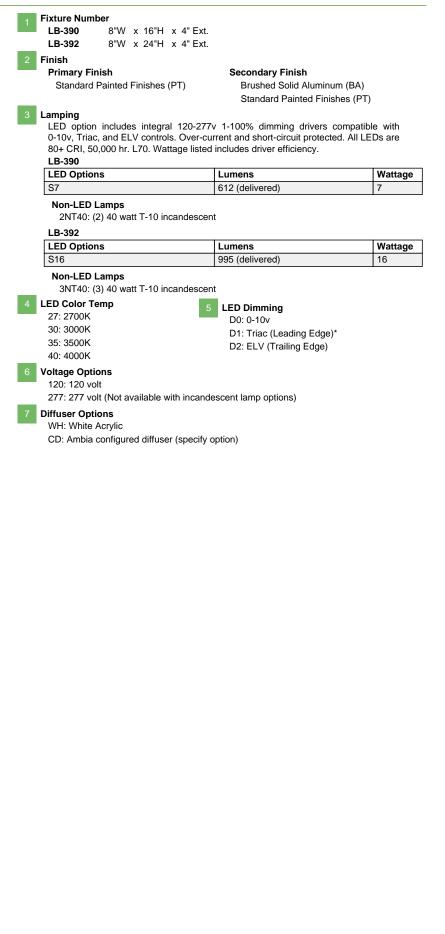

## Elements Sconce

| 1         | 2                          | 2                          | 3       | 4          | 5       | 6       | 1        |  |
|-----------|----------------------------|----------------------------|---------|------------|---------|---------|----------|--|
| Fixture # | Primary Finish<br>(Finish) | Secondary Fini<br>(Finish) | Lamping | Color Temp | Dimming | Voltage | Diffuser |  |