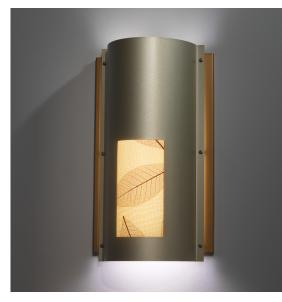

## Notes

- FINISH: Finish is low VOC thermo-cure powdercoat paint or clear lacquer. Specify three digit color suffix with "PT" finish options.

MC

- HOUSING: Heavy gauge solid aluminum housing and backplate can be ordered with complementary finishes. Independent lamping/mounting chassis in white enamel finish.
- MOUNTING: Fixture is supplied with a universal mounting strap assembly that attaches to a standard octagonal junction box.
- ETL listed to UL standards for dry and damp locations
- \*Surge protection recommended for use with D1 (Triac/Leading Edge) dimming systems.

## Elements Sconce

| 1         | 2                          | 2                          | 3       | 4          | 5       | 6       | 1        |  |
|-----------|----------------------------|----------------------------|---------|------------|---------|---------|----------|--|
| Fixture # | Primary Finish<br>(Finish) | Secondary Fini<br>(Finish) | Lamping | Color Temp | Dimming | Voltage | Diffuser |  |