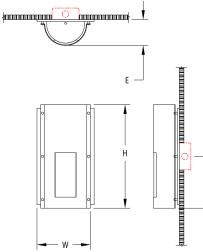

## Notes

- FINISH: Finish is low VOC thermo-cure powdercoat paint or clear lacquer. Specify three digit color suffix with "PT" finish options.

MC

- HOUSING: Heavy gauge solid aluminum housing and backplate can be ordered with complementary finishes. Independent lamping/mounting chassis in white enamel finish.
- MOUNTING: Fixture is supplied with a universal mounting strap assembly that attaches to a standard octagonal junction box.
- ETL listed to UL standards for dry and damp locations
- \*Surge protection recommended for use with D1 (Triac/Leading Edge) dimming systems.