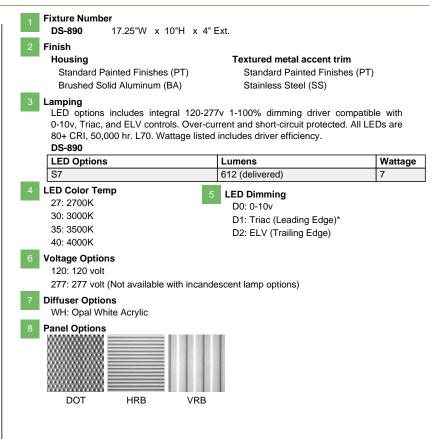

Discoh Sconce

| 1         | 2                   | 2                          | 3       | 4          | 5       | 6       | 7        | 8     |
|-----------|---------------------|----------------------------|---------|------------|---------|---------|----------|-------|
| Fixture # | Housing<br>(Finish) | Textured metal<br>(Finish) | Lamping | Color Temp | Dimming | Voltage | Diffuser | Panel |