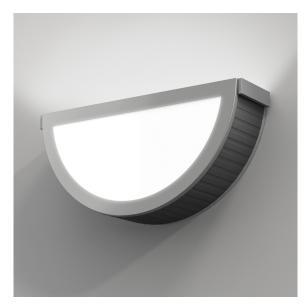

Discoh Sconce

| 1         | 2                   | 2                          | 3       | 4          | 5       | 6       | 7        | 8     |
|-----------|---------------------|----------------------------|---------|------------|---------|---------|----------|-------|
| Fixture # | Housing<br>(Finish) | Textured metal<br>(Finish) | Lamping | Color Temp | Dimming | Voltage | Diffuser | Panel |