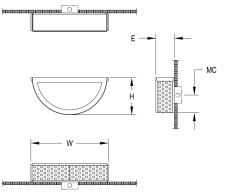

## Notes

- FINISH: Finish is low VOC thermo-cure powdercoat paint or clear lacquer. Specify three digit color suffix with "PT" finish options.
- HOUSING: Consists of spun aluminum housing clad with stainless steel or aluminum textured metal trim. Opal white acrylic diffuser.
- MOUNTING: Fixture mounts to a standard octagonal junction box.
- ETL listed to UL standards for dry and damp locations
- \*Surge protection recommended for use with D1 (Triac/Leading Edge) dimming systems.