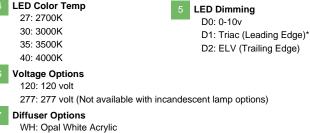

## Notes

- OAH is standard unless specified.
- FINISH: Finish is low VOC thermo-cure powdercoat paint or clear lacquer. Specify three digit color suffix with "PT" finish options.
- HOUSING: Consists of spun aluminum housing clad with stainless steel or aluminum textured metal trim. Opal white acrylic diffuser.
- MOUNTING: Fixture mounts to a standard octagonal junction box.
- ETL listed to UL standards for dry and damp locations
- \*Surge protection recommended for use with D1 (Triac/Leading Edge) dimming systems.

| DP-093                         |                               |         |
|--------------------------------|-------------------------------|---------|
| LED Options                    | Lumens                        | Wattage |
| B96 Downlight + Uplight (96w)  | 2804 up/3066 down (delivered) | 96      |
| B96R Uplight + Downlight (96w) | 5608 up/1533 down (delivered) | 96      |
| DP-895                         |                               |         |