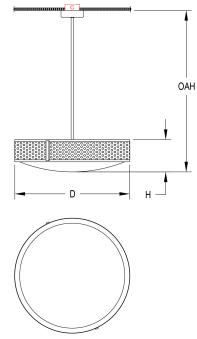

## Notes

- OAH is standard unless specified.
- FINISH: Finish is low VOC thermo-cure powdercoat paint or clear lacquer. Specify three digit color suffix with "PT" finish options.
- HOUSING: Consists of spun aluminum housing clad with stainless steel or aluminum textured metal trim. Opal white acrylic diffuser.
- MOUNTING: Fixture mounts to a standard octagonal junction box.
- ETL listed to UL standards for dry and damp locations
- \*Surge protection recommended for use with D1 (Triac/Leading Edge) dimming systems.

| Dis | coh Pend                                   | lant (bowl)                          |                                                                                              |        |  |  |
|-----|--------------------------------------------|--------------------------------------|----------------------------------------------------------------------------------------------|--------|--|--|
| 1   | Fixture Numb                               | er                                   |                                                                                              |        |  |  |
|     | <b>DP-891</b> 5.75"H x 23.5" Dia. 32" Oah. |                                      |                                                                                              |        |  |  |
|     | DP-893 8"H x 29" Dia. 34" Oah.             |                                      |                                                                                              |        |  |  |
|     | DP-895                                     | DP-895 9.75"H x 34.25" Dia. 36" Oah. |                                                                                              |        |  |  |
| 2   | Finish                                     |                                      |                                                                                              |        |  |  |
|     | Housing                                    |                                      | Textured metal accent trin                                                                   | n      |  |  |
|     | Standard F                                 | ainted Finishes (PT)                 | Standard Painted Finishes (PT)<br>Stainless Steel (SS)                                       |        |  |  |
|     | Brushed So                                 | olid Aluminum (BA)                   |                                                                                              |        |  |  |
| 3   | 0-10v, Triac,                              | U                                    | 7v 1-100% dimming driver correct and short-circuit protected.<br>includes driver efficiency. |        |  |  |
|     |                                            | -                                    | 1                                                                                            | 10/-44 |  |  |