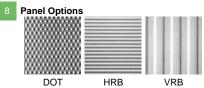

#### Fixture Number

DP-890 5"H x 23.5" Dia. 31" Oah.
DP-892 5.5"H x 29" Dia. 31" Oah.
DP-894 6.75"H x 34.25" Dia. 32" Oah.

2 Finish

Housing Textured metal accent trim
Standard Painted Finishes (PT) Standard Painted Finishes (PT)

Brushed Solid Aluminum (BA) Stainless Steel (SS)