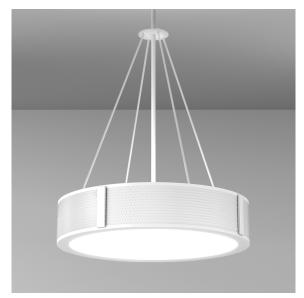

# **Notes**

- OAH is standard unless specified.
- FINISH: Finish is low VOC thermo-cure powdercoat paint or clear lacquer.
   Specify three digit color suffix with "PT" finish options.
- HOUSING: Consists of spun aluminum housing clad with stainless steel or aluminum textured metal trim. Opal white acrylic diffuser.
- MOUNTING: Fixture mounts to a standard octagonal junction box.
- $\ensuremath{\mathsf{ETL}}$  listed to UL standards for dry and damp locations
- \*Surge protection recommended for use with D1 (Triac/Leading Edge) dimming systems.

#### Fixture Number

DP-890 5"H x 23.5" Dia. 31" Oah.
DP-892 5.5"H x 29" Dia. 31" Oah.
DP-894 6.75"H x 34.25" Dia. 32" Oah.

2 Finish

Housing Textured metal accent trim
Standard Painted Finishes (PT) Standard Painted Finishes (PT)