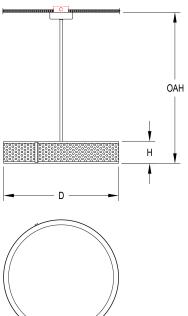

# **Notes**

- OAH is standard unless specified.
- FINISH: Finish is low VOC thermo-cure powdercoat paint or clear lacquer.
   Specify three digit color suffix with "PT" finish options.
- HOUSING: Consists of spun aluminum housing clad with stainless steel or aluminum textured metal trim. Opal white acrylic diffuser.
- MOUNTING: Fixture mounts to a standard octagonal junction box.
- $\ensuremath{\mathsf{ETL}}$  listed to UL standards for dry and damp locations
- \*Surge protection recommended for use with D1 (Triac/Leading Edge) dimming systems.

#### Fixture Number

DP-890 5"H x 23.5" Dia. 31" Oah.
DP-892 5.5"H x 29" Dia. 31" Oah.
DP-894 6.75"H x 34.25" Dia. 32" Oah.

2 Finish

Housing Textured metal accent trim
Standard Painted Finishes (PT) Standard Painted Finishes (PT)