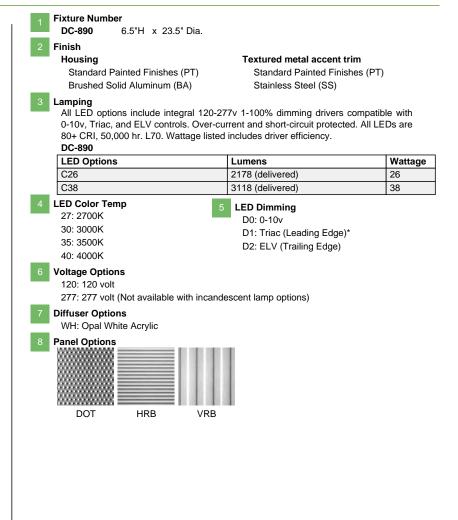

## Discoh Ceiling

| 1                     | 2                   | 2                         | 3                 | 4                   | 5              | 6             | 7                        | 8                      |      |
|-----------------------|---------------------|---------------------------|-------------------|---------------------|----------------|---------------|--------------------------|------------------------|------|
| Fixture #             | Housing<br>(Finish) | Textured meta<br>(Finish) | al Lamping        | Color Temp          | Dimming        | Voltage       | Diffuser                 | Panel                  |      |
| ©2018 Manning Lightin | ng Inc. Sheboygai   | n, WI 53083 Ph            | one: 920-458-2184 | Web: manningltg.com | Email: info@ma | anningltg.com | Design modification righ | ts reserved. Made in l | JSA. |