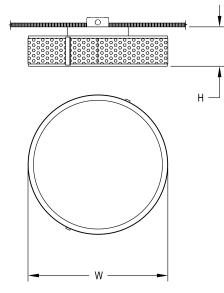

## Notes

- FINISH: Finish is low VOC thermo-cure powdercoat paint or clear lacquer. Specify three digit color suffix with "PT" finish options.
- HOUSING: Consists of spun aluminum housing clad with stainless steel or aluminum textured metal trim. Opal white acrylic diffuser.
- MOUNTING: Fixture mounts to a standard octagonal junction box.
- ETL listed to UL standards for dry and damp locations
- \*Surge protection recommended for use with D1 (Triac/Leading Edge) dimming systems.