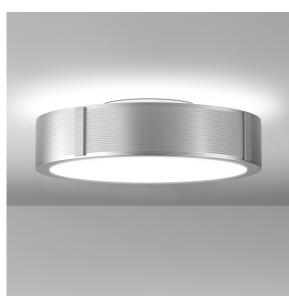

## Notes

- FINISH: Finish is low VOC thermo-cure powdercoat paint or clear lacquer. Specify three digit color suffix with "PT" finish options.
- HOUSING: Consists of spun aluminum housing clad with stainless steel or aluminum textured metal trim. Opal white acrylic diffuser.
- MOUNTING: Fixture mounts to a standard octagonal junction box.
- ETL listed to UL standards for dry and damp locations
- \*Surge protection recommended for use with D1 (Triac/Leading Edge) dimming systems.