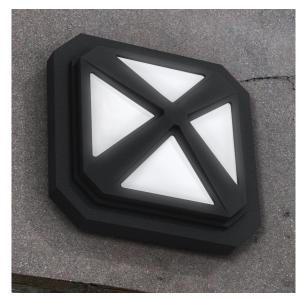

# **Notes**

- FINISH: Finish is low VOC thermo-cure powdercoat paint. Specify three digit color suffix with "PT" finish options.
- HOUSING: Consists of cast aluminum frame and one-piece impact resistant acrylic diffuser.
- MOUNTING: Fixture mounts to a standard octagonal junction box.
- ETL listed to UL standards for wet locations.
- Fluorescent ballasts rated to 22-degree F

#### **Fixture Number**

DE-220 11"W x 13.5"H x 4" Ext. DE-230 15.5"W x 20"H x 5.4" Ext.