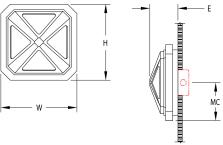

#### **Fixture Number**

DE-220 11"W x 13.5"H x 4" Ext. DE-230 15.5"W x 20"H x 5.4" Ext.