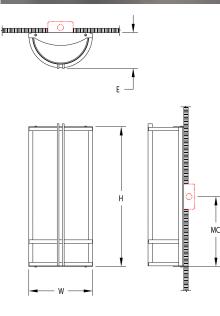

## Notes

- FINISH: Finish is low VOC thermo-cure powdercoat paint. Specify three digit color suffix with "PT" finish options.
- HOUSING: Consists of extruded aluminum frame with solid aluminum or brass bars and machined aluminum or brass bar details over an extruded white acrylic cylinder diffuser.
- MOUNTING: Fixture supplied with gasketed universal mounting plate for installation over standard octagonal junction box.
- ETL listed to UL standards for wet locations.
- Fluorescent ballasts rated to 22-degree F
- U U

## Column Sconce Rail Exterior

| Fixture #                                                           | End Caps/Frame | Bars | Lamping         | Color Temp          | Dimming                    | Voltage | Diffuser                                          | Fixture Option |  |
|---------------------------------------------------------------------|----------------|------|-----------------|---------------------|----------------------------|---------|---------------------------------------------------|----------------|--|
| (Finish) (Finish)                                                   |                |      |                 |                     |                            |         |                                                   |                |  |
| ©2018 Manning Lighting Inc. Sheboygan, WI 53083 Phone: 920-458-2184 |                |      | e: 920-458-2184 | Web: manningltg.com | Email: info@manningltg.com |         | Design modification rights reserved. Made in USA. |                |  |