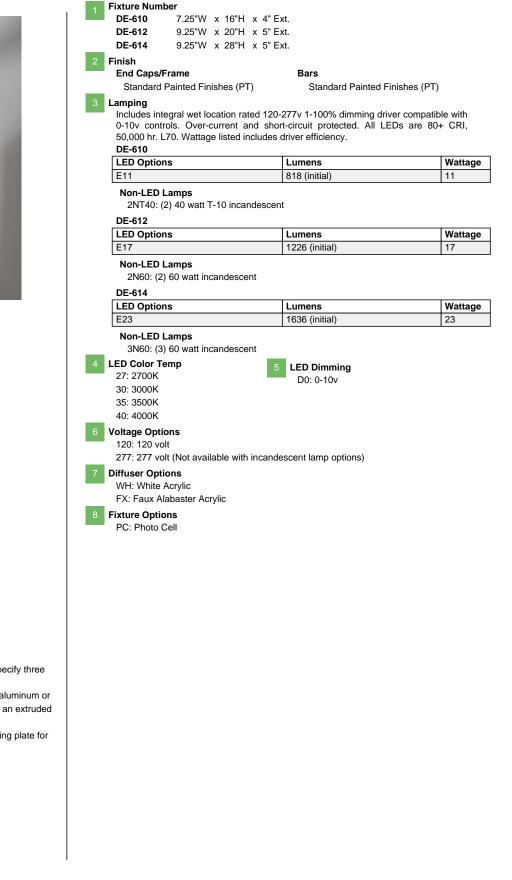

## Column Sconce Rail Exterior

| Fixture #                                                           | End Caps/Frame | Bars | Lamping         | Color Temp          | Dimming                    | Voltage | Diffuser                                          | Fixture Option |  |
|---------------------------------------------------------------------|----------------|------|-----------------|---------------------|----------------------------|---------|---------------------------------------------------|----------------|--|
| (Finish) (Finish)                                                   |                |      |                 |                     |                            |         |                                                   |                |  |
| ©2018 Manning Lighting Inc. Sheboygan, WI 53083 Phone: 920-458-2184 |                |      | e: 920-458-2184 | Web: manningltg.com | Email: info@manningltg.com |         | Design modification rights reserved. Made in USA. |                |  |

4

5

6

7

8

3