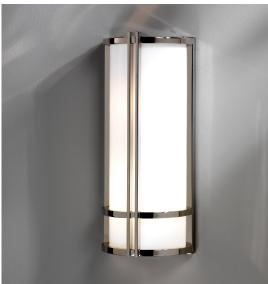

## Notes

- FINISH: Finish is low VOC thermo-cure powdercoat paint. Specify three digit color suffix with "PT" finish options.
- HOUSING: Consists of extruded aluminum frame with solid aluminum or brass bars and machined aluminum or brass bar details over an extruded white acrylic cylinder diffuser.
- MOUNTING: Fixture supplied with gasketed universal mounting plate for installation over standard octagonal junction box.
- ETL listed to UL standards for wet locations.
- Fluorescent ballasts rated to 22-degree F
- U U

## Column Sconce Rail Exterior

| Fixture #                                                           | End Caps/Frame | Bars | Lamping         | Color Temp          | Dimming                    | Voltage | Diffuser                                          | Fixture Option |  |
|---------------------------------------------------------------------|----------------|------|-----------------|---------------------|----------------------------|---------|---------------------------------------------------|----------------|--|
| (Finish) (Finish)                                                   |                |      |                 |                     |                            |         |                                                   |                |  |
| ©2018 Manning Lighting Inc. Sheboygan, WI 53083 Phone: 920-458-2184 |                |      | e: 920-458-2184 | Web: manningltg.com | Email: info@manningltg.com |         | Design modification rights reserved. Made in USA. |                |  |