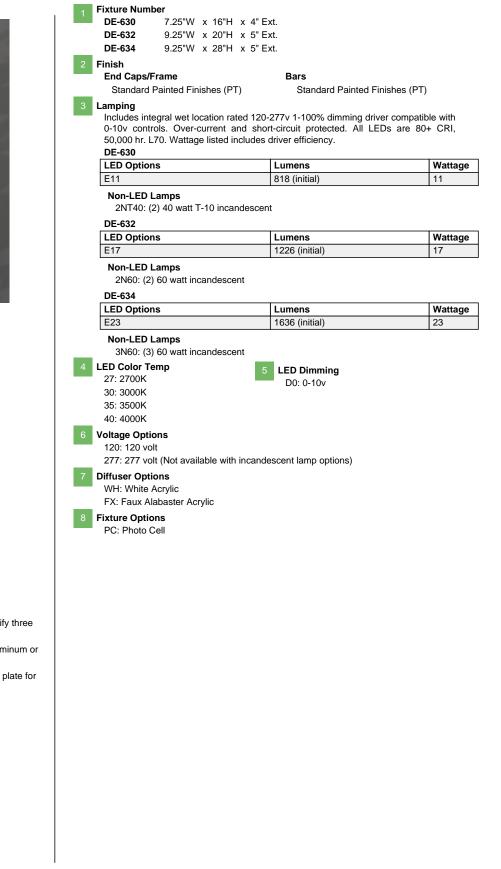

## Column Sconce Blank Exterior

| 1                                                            | 2                          | 2                | 3                | 4                   | 5                          | 6       | 7                                                 | 8              |    |
|--------------------------------------------------------------|----------------------------|------------------|------------------|---------------------|----------------------------|---------|---------------------------------------------------|----------------|----|
| Fixture #                                                    | End Caps/Frame<br>(Finish) | Bars<br>(Finish) | Lamping          | Color Temp          | Dimming                    | Voltage | Diffuser                                          | Fixture Option |    |
| ©2018 Manning Lighting Inc. Sheboygan, WI 53083 Phone: 920-4 |                            |                  | ne: 920-458-2184 | Web: manningltg.com | Email: info@manningltg.com |         | Design modification rights reserved. Made in USA. |                | ١. |