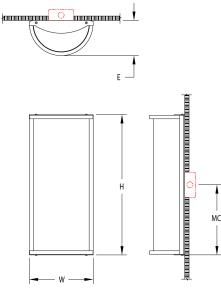

## Notes

- FINISH: Finish is low VOC thermo-cure powdercoat paint. Specify three digit color suffix with "PT" finish options.
- HOUSING: Consists of extruded aluminum frame with solid aluminum or brass bars over an extruded white acrylic cylinder diffuser.
- MOUNTING: Fixture supplied with gasketed universal mounting plate for installation over standard octagonal junction box.
- ETL listed to UL standards for wet locations.
- Fluorescent ballasts rated to 22-degree F