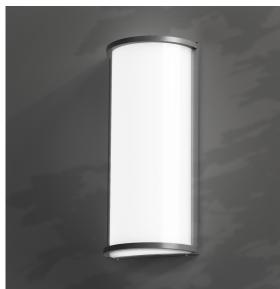

## Notes

- FINISH: Finish is low VOC thermo-cure powdercoat paint. Specify three digit color suffix with "PT" finish options.
- HOUSING: Consists of extruded aluminum frame with solid aluminum or brass bars over an extruded white acrylic cylinder diffuser.
- MOUNTING: Fixture supplied with gasketed universal mounting plate for installation over standard octagonal junction box.
- ETL listed to UL standards for wet locations.
- Fluorescent ballasts rated to 22-degree F