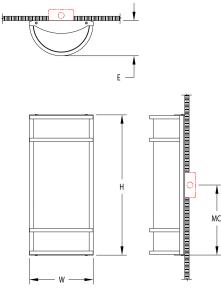

## Notes

- FINISH: Finish is low VOC thermo-cure powdercoat paint. Specify three digit color suffix with "PT" finish options.
- HOUSING: Consists of extruded aluminum frame with solid aluminum or brass bars over an extruded white acrylic cylinder diffuser.
- MOUNTING: Fixture supplied with gasketed universal mounting plate for installation over standard octagonal junction box.
- UL and C-UL listed for wet locations.
- Fluorescent ballasts rated to 22-degree F

## Column Sconce 4-Bar Exterior

| 1                                                            | 2                          | 2                | 3                | 4                   | 5                          | 6       | 7                                                 | 8              |    |
|--------------------------------------------------------------|----------------------------|------------------|------------------|---------------------|----------------------------|---------|---------------------------------------------------|----------------|----|
| Fixture #                                                    | End Caps/Frame<br>(Finish) | Bars<br>(Finish) | Lamping          | Color Temp          | Dimming                    | Voltage | Diffuser                                          | Fixture Option |    |
| ©2018 Manning Lighting Inc. Sheboygan, WI 53083 Phone: 920-4 |                            |                  | ne: 920-458-2184 | Web: manningltg.com | Email: info@manningltg.com |         | Design modification rights reserved. Made in USA. |                | ١. |