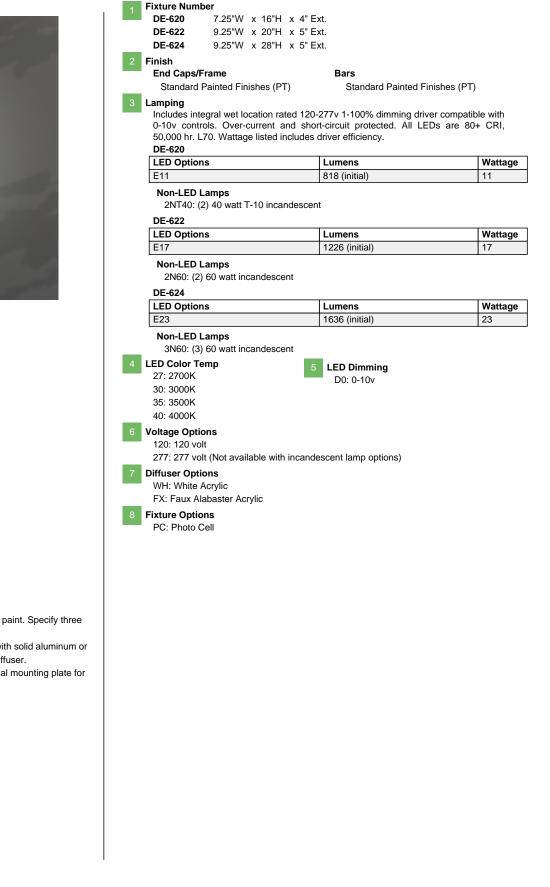

## Column Sconce 4-Bar Exterior

| 1                                                            | 2                          | 2                | 3                | 4                   | 5                          | 6       | 7                                                 | 8              |    |
|--------------------------------------------------------------|----------------------------|------------------|------------------|---------------------|----------------------------|---------|---------------------------------------------------|----------------|----|
| Fixture #                                                    | End Caps/Frame<br>(Finish) | Bars<br>(Finish) | Lamping          | Color Temp          | Dimming                    | Voltage | Diffuser                                          | Fixture Option |    |
| ©2018 Manning Lighting Inc. Sheboygan, WI 53083 Phone: 920-4 |                            |                  | ne: 920-458-2184 | Web: manningltg.com | Email: info@manningltg.com |         | Design modification rights reserved. Made in USA. |                | ١. |