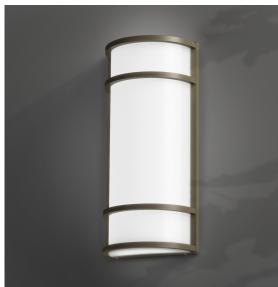

## Column Sconce 4-Bar Exterior

| 1                                                            | 2                          | 2                | 3                | 4                   | 5                          | 6       | 7                                                 | 8              |    |
|--------------------------------------------------------------|----------------------------|------------------|------------------|---------------------|----------------------------|---------|---------------------------------------------------|----------------|----|
| Fixture #                                                    | End Caps/Frame<br>(Finish) | Bars<br>(Finish) | Lamping          | Color Temp          | Dimming                    | Voltage | Diffuser                                          | Fixture Option |    |
| ©2018 Manning Lighting Inc. Sheboygan, WI 53083 Phone: 920-4 |                            |                  | ne: 920-458-2184 | Web: manningltg.com | Email: info@manningltg.com |         | Design modification rights reserved. Made in USA. |                | ١. |