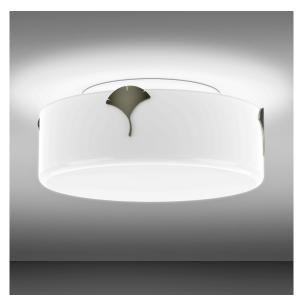

## Notes

- FINISH: Finish is low VOC thermo-cure powdercoat paint or clear lacquer. Specify three digit color suffix with "PT" finish options.
- HOUSING: Consists of spun aluminum or brass trim rings and laser-cut
- aluminum or brass leaf accents over a white thermoformed acrylic bowl. - MOUNTING: Fixture mounts to a standard octagonal junction box.
- ETL listed to UL standards for dry and damp locations
- \*Surge protection recommended for use with D1 (Triac/Leading Edge)
- dimming systems.

## Column Leaf Ceiling

**Fixture Number** 

| Fixture # | Trim<br>(Finish) | Lamping | Color Temp | Dimming | Voltage | Diffuser |
|-----------|------------------|---------|------------|---------|---------|----------|