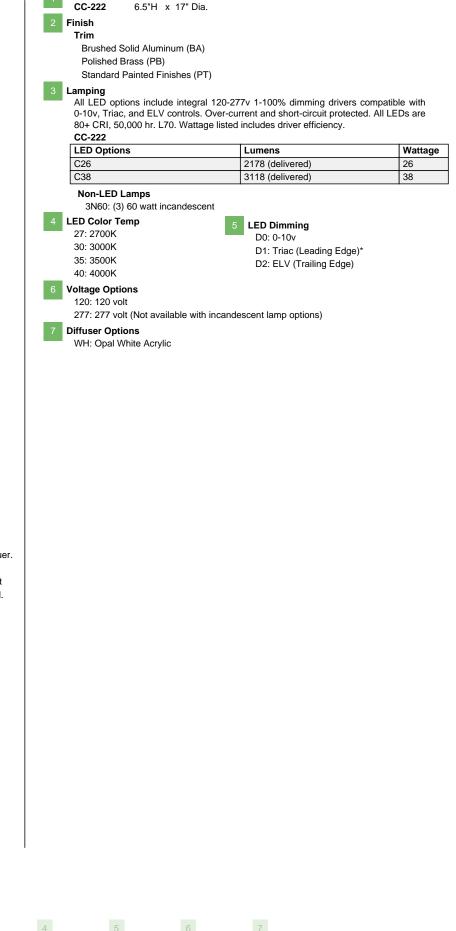

## Column Leaf Ceiling

**Fixture Number** 

| Fixture # | Trim<br>(Finish) | Lamping | Color Temp | Dimming | Voltage | Diffuser |
|-----------|------------------|---------|------------|---------|---------|----------|