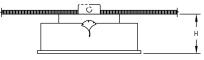

## Notes

- FINISH: Finish is low VOC thermo-cure powdercoat paint or clear lacquer. Specify three digit color suffix with "PT" finish options.
- HOUSING: Consists of spun aluminum or brass trim rings and laser-cut
- aluminum or brass leaf accents over a white thermoformed acrylic bowl. - MOUNTING: Fixture mounts to a standard octagonal junction box.
- ETL listed to UL standards for dry and damp locations
- \*Surge protection recommended for use with D1 (Triac/Leading Edge)
- dimming systems.

## Column Leaf Ceiling

**Fixture Number** 

| Fixture # | Trim<br>(Finish) | Lamping | Color Temp | Dimming | Voltage | Diffuser |
|-----------|------------------|---------|------------|---------|---------|----------|