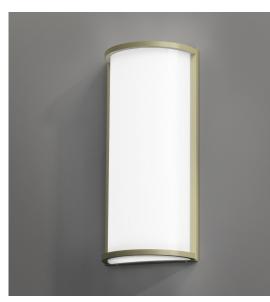

## Notes

- FINISH: Finish is low VOC thermo-cure powdercoat paint or clear lacquer. Specify three digit color suffix with "PT" finish options.
- HOUSING: Solid machined aluminum or brass bar details and extruded aluminum corner posts. Thermoformed acrylic half cylinder.
- MOUNTING: Fixture mounts to a standard octagonal junction box.
- ETL listed to UL standards for dry and damp locations
- \*Surge protection recommended for use with D1 (Triac/Leading Edge) dimming systems.

## **Column Blank Sconce**

|                                                                     | 1         | 2                          |                       | 3                   | 4                          | 5       | 6                                                 | 1        | 8              |  |
|---------------------------------------------------------------------|-----------|----------------------------|-----------------------|---------------------|----------------------------|---------|---------------------------------------------------|----------|----------------|--|
|                                                                     | Fixture # | End Caps & Fra<br>(Finish) | Trim Bars<br>(Finish) | Lamping             | Color Temp                 | Dimming | Voltage                                           | Diffuser | Fixture Option |  |
| ©2018 Manning Lighting Inc. Sheboygan, WI 53083 Phone: 920-458-2184 |           |                            |                       | Web: manningltg.com | Email: info@manningltg.com |         | Design modification rights reserved. Made in USA. |          |                |  |