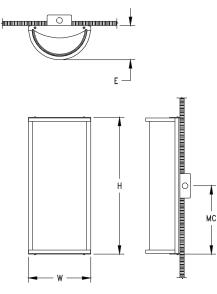

## Notes

- FINISH: Finish is low VOC thermo-cure powdercoat paint or clear lacquer. Specify three digit color suffix with "PT" finish options.
- HOUSING: Solid machined aluminum or brass bar details and extruded aluminum corner posts. Thermoformed acrylic half cylinder.
- MOUNTING: Fixture mounts to a standard octagonal junction box.
- ETL listed to UL standards for dry and damp locations
- \*Surge protection recommended for use with D1 (Triac/Leading Edge) dimming systems.

## **Column Blank Sconce**

|                                                                     | 1         | 2                          |                       | 3                   | 4                          | 5       | 6                                                 | 1        | 8              |  |
|---------------------------------------------------------------------|-----------|----------------------------|-----------------------|---------------------|----------------------------|---------|---------------------------------------------------|----------|----------------|--|
|                                                                     | Fixture # | End Caps & Fra<br>(Finish) | Trim Bars<br>(Finish) | Lamping             | Color Temp                 | Dimming | Voltage                                           | Diffuser | Fixture Option |  |
| ©2018 Manning Lighting Inc. Sheboygan, WI 53083 Phone: 920-458-2184 |           |                            |                       | Web: manningltg.com | Email: info@manningltg.com |         | Design modification rights reserved. Made in USA. |          |                |  |