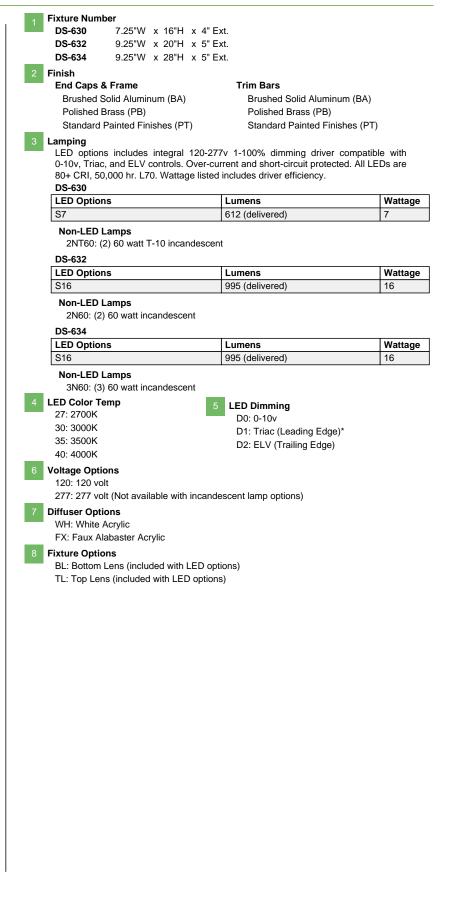

## **Column Blank Sconce**

|                                                                     | 1         | 2                          |                       | 3                   | 4                          | 5       | 6                                                 | 1        | 8              |  |
|---------------------------------------------------------------------|-----------|----------------------------|-----------------------|---------------------|----------------------------|---------|---------------------------------------------------|----------|----------------|--|
|                                                                     | Fixture # | End Caps & Fra<br>(Finish) | Trim Bars<br>(Finish) | Lamping             | Color Temp                 | Dimming | Voltage                                           | Diffuser | Fixture Option |  |
| ©2018 Manning Lighting Inc. Sheboygan, WI 53083 Phone: 920-458-2184 |           |                            |                       | Web: manningltg.com | Email: info@manningltg.com |         | Design modification rights reserved. Made in USA. |          |                |  |