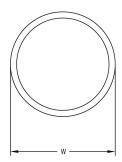

## **Column Blank Ceiling Fixture Number**

|           | -                |         | -          |         |         |          |
|-----------|------------------|---------|------------|---------|---------|----------|
| Fixture # | Trim<br>(Finish) | Lamping | Color Temp | Dimming | Voltage | Diffuser |