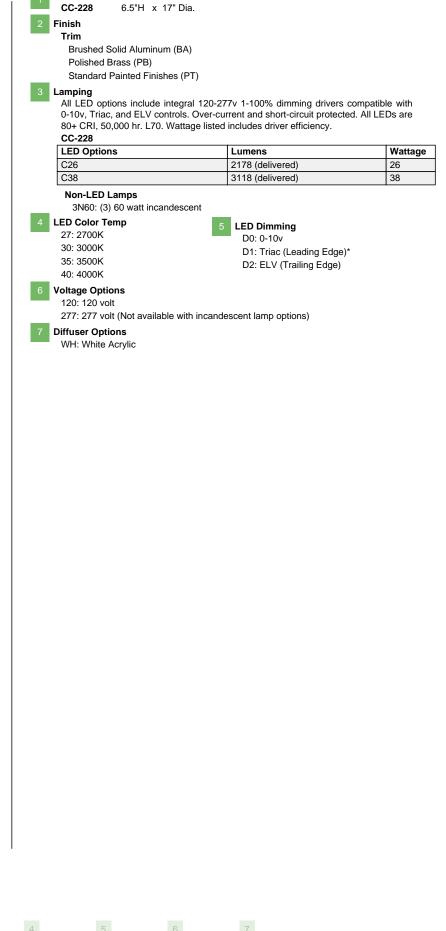

1

- ETL listed to UL standards for dry and damp locations
- \*Surge protection recommended for use with D1 (Triac/Leading Edge) dimming systems.

## **Column Blank Ceiling Fixture Number**

|           | -                |         | -          |         |         |          |
|-----------|------------------|---------|------------|---------|---------|----------|
| Fixture # | Trim<br>(Finish) | Lamping | Color Temp | Dimming | Voltage | Diffuser |