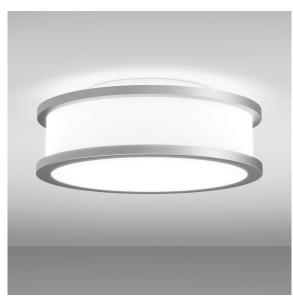

## Notes

- FINISH: Finish is low VOC thermo-cure powdercoat paint or clear lacquer. Specify three digit color suffix with "PT" finish options.
- HOUSING: Consists of (2) spun aluminum or brass trim rings over a thermoformed white acrylic bowl.
- MOUNTING: Fixture mounts to a standard octagonal junction box.