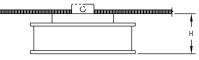

## **Column Blank Ceiling Fixture Number**

|           | -                |         | -          |         |         |          |
|-----------|------------------|---------|------------|---------|---------|----------|
| Fixture # | Trim<br>(Finish) | Lamping | Color Temp | Dimming | Voltage | Diffuser |