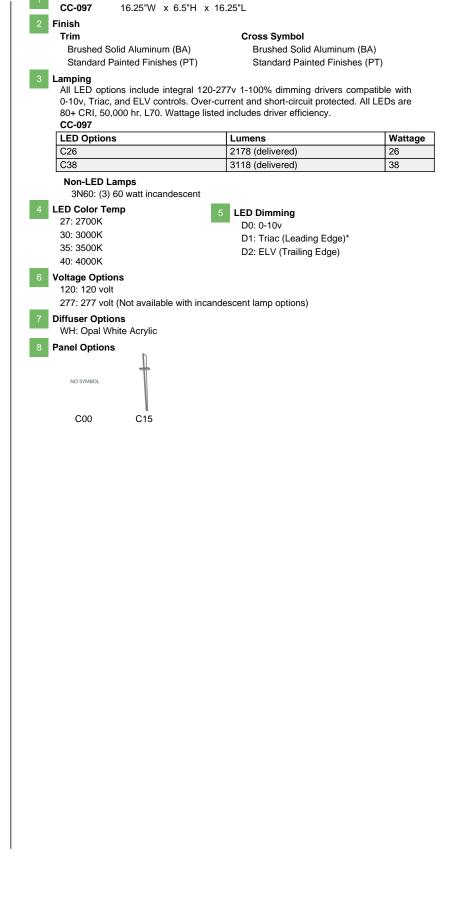

## Notes

- \*Surge protection recommended for use with D1 (Triac/Leading Edge) dimming systems. 33
- FINISH: Finish is low VOC thermo-cure powdercoat paint or clear lacquer. Specify three digit color suffix with "PT" finish options.
- HOUSING: Consists of white thermoformed acrylic with laser-cut accent panels and painted canopy.
- MOUNTING: Fixture mounts to a standard octagonal junction box.
- ETL listed to UL standards for dry and damp locations

## Bauhaus Ceiling

|                                                                     |           | -    |              |                     |                            | 0       |                                                   |          |       |  |
|---------------------------------------------------------------------|-----------|------|--------------|---------------------|----------------------------|---------|---------------------------------------------------|----------|-------|--|
|                                                                     | Fixture # | Trim | Cross Symbol | Lamping             | Color Temp                 | Dimming | Voltage                                           | Diffuser | Panel |  |
| (Finish) (Finish)                                                   |           |      |              |                     |                            |         |                                                   |          |       |  |
| ©2018 Manning Lighting Inc. Sheboygan, WI 53083 Phone: 920-458-2184 |           |      |              | Web: manningltg.com | Email: info@manningltg.com |         | Design modification rights reserved. Made in USA. |          |       |  |

4

5

6

7

8