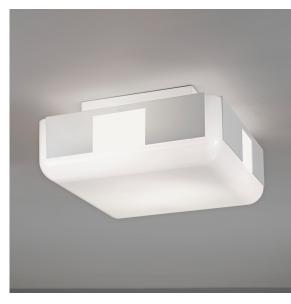

## Notes

- \*Surge protection recommended for use with D1 (Triac/Leading Edge) dimming systems. 33
- FINISH: Finish is low VOC thermo-cure powdercoat paint or clear lacquer. Specify three digit color suffix with "PT" finish options.
- HOUSING: Consists of white thermoformed acrylic with laser-cut accent panels and painted canopy.
- MOUNTING: Fixture mounts to a standard octagonal junction box.
- ETL listed to UL standards for dry and damp locations