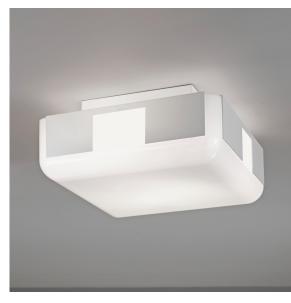

## Notes

- \*Surge protection recommended for use with D1 (Triac/Leading Edge) dimming systems. 33
- FINISH: Finish is low VOC thermo-cure powdercoat paint or clear lacquer. Specify three digit color suffix with "PT" finish options.
- HOUSING: Consists of white thermoformed acrylic with laser-cut accent panels and painted canopy.
- MOUNTING: Fixture mounts to a standard octagonal junction box.
- ETL listed to UL standards for dry and damp locations

## Bauhaus Ceiling

| Fixture #                                                           | Trim | Cross Symbol | Lamping             | Color Temp     | Dimming         | Voltage                                           | Diffuser | Panel |  |
|---------------------------------------------------------------------|------|--------------|---------------------|----------------|-----------------|---------------------------------------------------|----------|-------|--|
| (Finish) (Finish)                                                   |      |              |                     |                |                 |                                                   |          |       |  |
| ©2018 Manning Lighting Inc. Sheboygan, WI 53083 Phone: 920-458-2184 |      |              | Web: manningltg.com | Email: info@ma | anningltg.com D | Design modification rights reserved. Made in USA. |          |       |  |