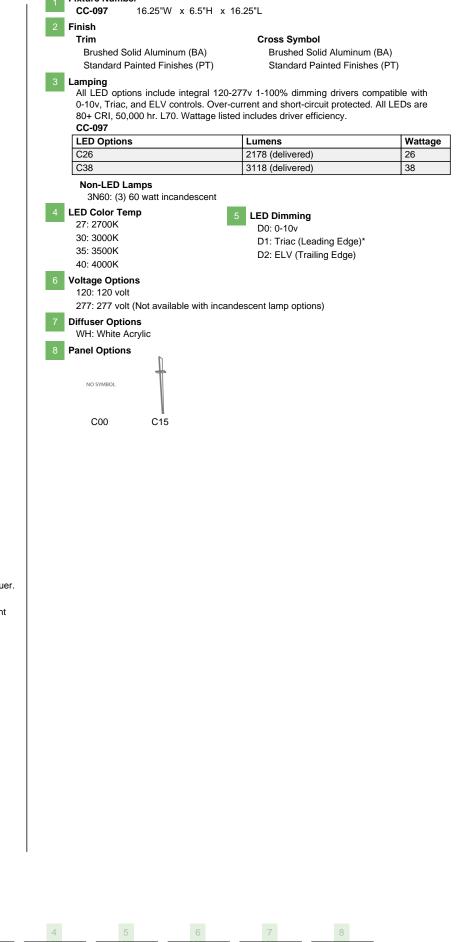

## Notes

- \*Surge protection recommended for use with D1 (Triac/Leading Edge) dimming systems. 33
- FINISH: Finish is low VOC thermo-cure powdercoat paint or clear lacquer. Specify three digit color suffix with "PT" finish options.
- HOUSING: Consists of white thermoformed acrylic with laser-cut accent panels and painted canopy.
- MOUNTING: Fixture mounts to a standard octagonal junction box.
- ETL listed to UL standards for dry and damp locations

## Bauhaus Ceiling

| Fixture #                                                           | Trim | Cross Symbol | Lamping             | Color Temp     | Dimming         | Voltage                                           | Diffuser | Panel |  |
|---------------------------------------------------------------------|------|--------------|---------------------|----------------|-----------------|---------------------------------------------------|----------|-------|--|
| (Finish) (Finish)                                                   |      |              |                     |                |                 |                                                   |          |       |  |
| ©2018 Manning Lighting Inc. Sheboygan, WI 53083 Phone: 920-458-2184 |      |              | Web: manningltg.com | Email: info@ma | anningltg.com D | Design modification rights reserved. Made in USA. |          |       |  |