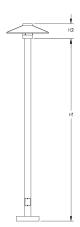

## Notes

- HOUSING: Spun aluminum inner reflectors and top cover. Cast aluminum LED housing/heat sink with gasketed clear acrylic lens.
- FINISH: Finish is low VOC thermo-cure powdercoat paint. Specify three digit color suffix with "PT" finish options.
- DRIVER: Integral LED driver compatible with 0-10v, Triac, or ELV dimming.
  MOUNTING: Aluminum post supplied with base plate mounting. Standard height is 96".

## B-922

277: 277 volt (Not available with incandescent lamp options)

©2018 Manning Lighting Inc. Sheboygan, WI 53083

```
(Finish)
```

Phone: 920-458-2184 Web: manningltg.com Email: info@manningltg.com Design modification rights reserved. Made in USA.