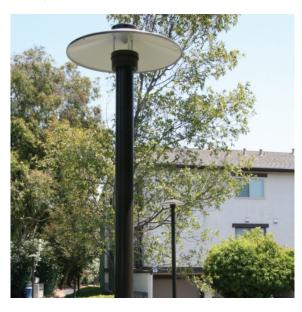

## Notes

- HOUSING: Spun aluminum inner reflectors and top cover. Cast aluminum LED housing/heat sink with gasketed clear acrylic lens.
- FINISH: Finish is low VOC thermo-cure powdercoat paint. Specify three digit color suffix with "PT" finish options.
- DRIVER: Integral LED driver compatible with 0-10v, Triac, or ELV dimming.
  MOUNTING: Aluminum post supplied with base plate mounting. Standard height is 96".