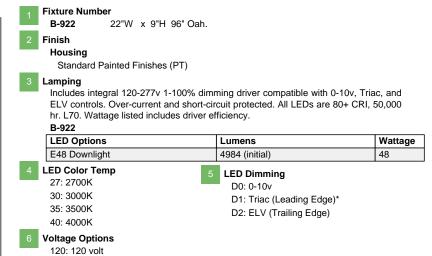

## Notes

- HOUSING: Spun aluminum inner reflectors and top cover. Cast aluminum LED housing/heat sink with gasketed clear acrylic lens.
- FINISH: Finish is low VOC thermo-cure powdercoat paint. Specify three digit color suffix with "PT" finish options.
- DRIVER: Integral LED driver compatible with 0-10v, Triac, or ELV dimming.
  MOUNTING: Aluminum post supplied with base plate mounting. Standard height is 96".

## B-922

277: 277 volt (Not available with incandescent lamp options)

©2018 Manning Lighting Inc. Sheboygan, WI 53083

```
(Finish)
```

Phone: 920-458-2184 Web: manningltg.com Email: info@manningltg.com Design modification rights reserved. Made in USA.