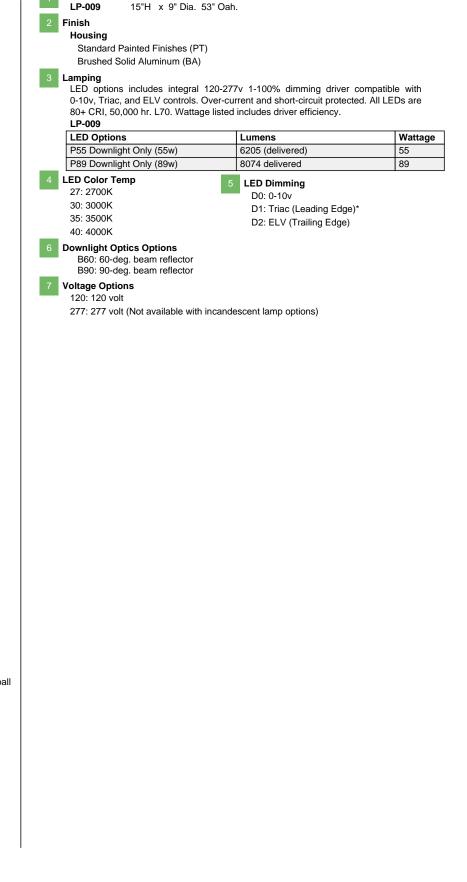

0

0

- Removable bottom reflector.
- \*Surge protection recommended for use with D1 (Triac/Leading Edge) dimming systems.

## Aston Pendant

| 1         | 2                   | 3       | 4          | 5       | 6              | 1       |
|-----------|---------------------|---------|------------|---------|----------------|---------|
| Fixture # | Housing<br>(Finish) | Lamping | Color Temp | Dimming | Downlight Opti | Voltage |