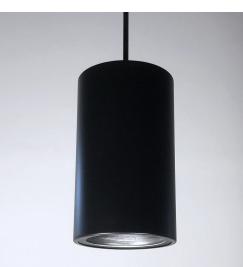

## Notes

- ETL listed to UL standards for dry and damp locations
- OAH is standard unless specified.
- FINISH: Finish is low VOC thermo-cure powdercoat paint. Specify three digit color suffix with "PT" finish options.
- HOUSING: Consists of a spun aluminum cylinder housing.
- MOUNTING: Fixture supplied with a painted canopy, 45-degree swivel ball and hanger for mounting to standard octagon junction box.

0

0

- Removable bottom reflector.
- \*Surge protection recommended for use with D1 (Triac/Leading Edge) dimming systems.