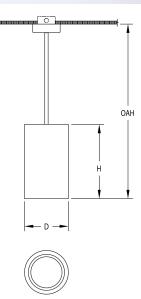

## Notes

- ETL listed to UL standards for dry and damp locations
- OAH is standard unless specified.
- FINISH: Finish is low VOC thermo-cure powdercoat paint. Specify three digit color suffix with "PT" finish options.
- HOUSING: Consists of a spun aluminum cylinder housing.
- MOUNTING: Fixture supplied with a painted canopy, 45-degree swivel ball and hanger for mounting to standard octagon junction box.